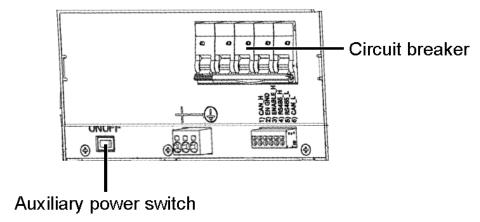

LG Chem batteries are available with either of the following two types of powering mechanism design:

• With the disconnect switch (this battery requires Firmware version 3.24xx or later):

• With the auxiliary power switch:

## To power off the battery:

- 1. Turn off the circuit breaker.
- 2. Turn off the disconnect/auxiliary power switch.

## To power the battery back on:

- 1. Turn on the disconnect/auxiliary power switch.
- 2. Turn on the circuit breaker.