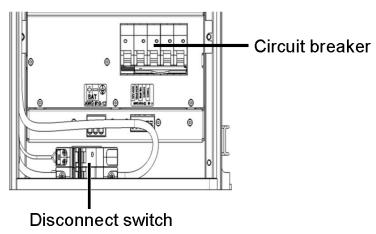

LG Chem batteries are available with either of the following two types of powering mechanism design:

• With the disconnect switch (this battery requires Firmware version 3.24xx or later):

• With the auxiliary power switch:

## To power off the battery:

- 1. Turn off the circuit breaker.
- 2. Turn off the disconnect/auxiliary power switch.

## To power the battery back on:

- 1. Turn on the disconnect/auxiliary power switch.
- 2. Turn on the circuit breaker.