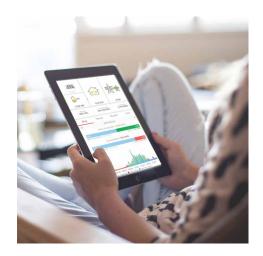

## Do More with Your Energy

The StorEdge inverter automatically directs solar energy into a battery for later use. It pairs with leading battery storage systems to offer greater energy production, advanced safety, and panel-level visibility.

### More power for you

- A single, smart inverter for both solar and storage
- Blackout protection standard
- ✓ Patented SafeDC™ standard
- Panel-level power optimisation for higher system output
- Monitor entire system performance from your smart device anytime, anywhere
- Suitable for indoor and outdoor installation
- DC-coupled solution for faster battery charging