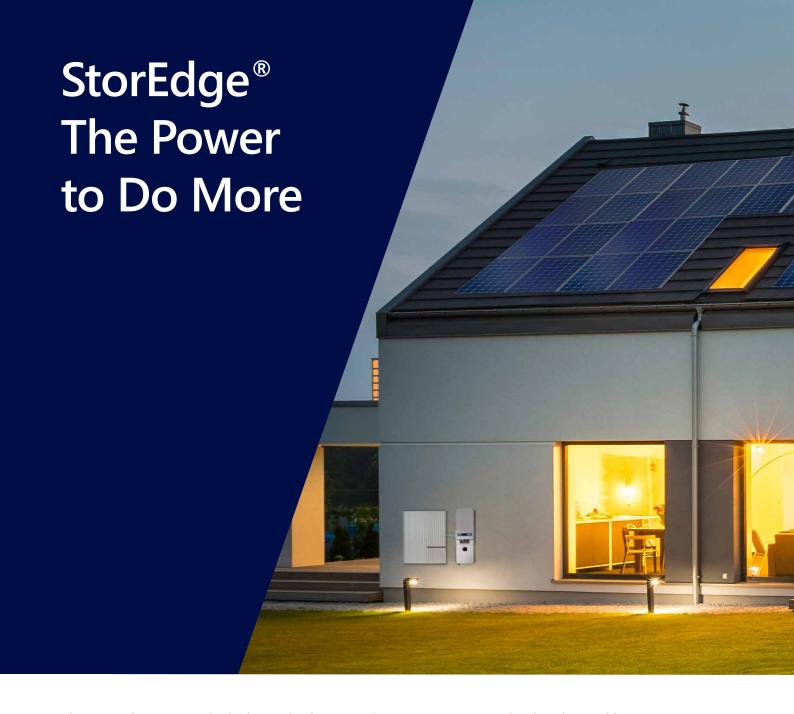

The StorEdge system includes a single, smart inverter to manage both solar and battery storage. Suitable for indoor and outdoor installation, StorEdge lets you do to more with your solar energy.

## Do More with Your Energy

The StorEdge inverter automatically directs solar energy into a battery for later use. It pairs with leading battery storage systems to offer greater energy production, advanced safety, and panel-level visibility.