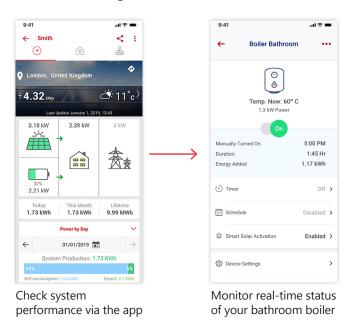

### Control in the Palm of Your Hand

The SolarEdge monitoring app can be used to view system performance and easily control household appliances anytime, anywhere.

Providing real-time system visibility, the monitoring app lets you manually or automatically schedule device operation, ensuring maximum utilisation of available solar energy.