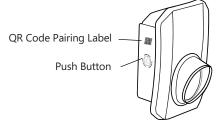

To start charging:

- 1. Scan the QR code to download mySolarEdge to your smartphone
- 2. Start mySolarEdge and follow the on-screen instructions
- 3. Long press the Push Button
- 4. Scan the QR Code Pairing Label for setting up the EV charger

#### **Push Button Functions**

• Start charging immediately, even if the EV charger is in scheduling mode

• Quickly restart the EV charger in case of an error

Long press Turns on the Wi-Fi to enable pairing with a smartphone (refer to mySolarEdge)