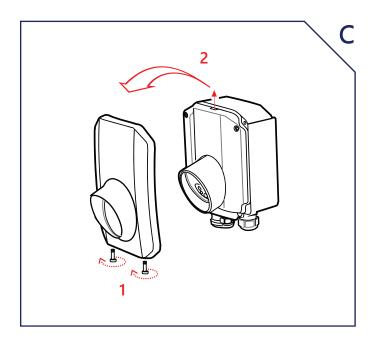

- 1. Release the two bolts connecting the front cover
- 2. Remove the front cover from the EV charger

- 1. Level the bracket on the wall and use it as a template for marking holes. Drill holes in the shown locations (use more holes for greater stability). Insert the wall anchors to the holes. If studs are used, use screws that penetrate studs
- 2. Fasten the bracket to the wall with screws
- 3. Slide the EV charger down over the bracket
- 4. Secure the bolt