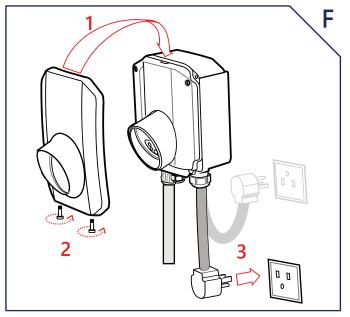

- Place the front cover onto the EV charger
- Wind the EV charger cable around the EV charger

- 2. Secure the two bolts
- Insert the AC plug into the power outlet