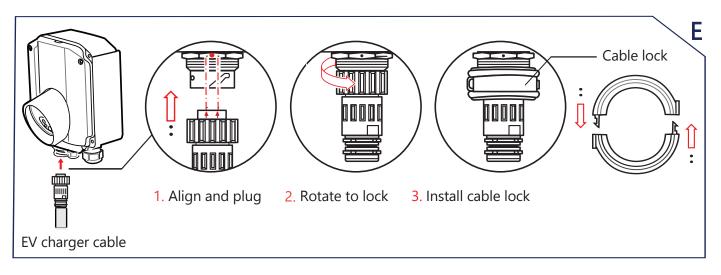

- Place the front cover onto the EV charger
- Wind the EV charger cable around the EV charger

- 2. Secure the two bolts
- Insert the AC plug into the power outlet