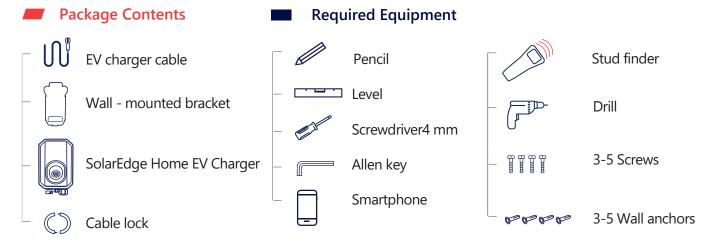

- 1. Release the two bolts connecting the front cover
- 2. Remove the front cover from the EV charger

- 1. Level the bracket on the wall and use it as a template for marking holes. Drill holes in the shown locations (use more holes for greater stability). Insert the wall anchors to the holes. If studs are used, use screws that penetrate studs
- 2. Fasten the bracket to the wall with screws
- 3. Slide the EV charger down over the bracket
- 4. Secure the bolt

- Place the front cover onto the EV charger
- Wind the EV charger cable around the EV charger

- 2. Secure the two bolts
- Insert the AC plug into the power outlet