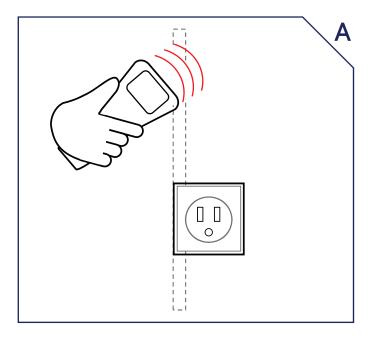

## / INSTALLING

Use a stud finder to locate studs around the power outlet

Dimensions: 30.5 cm (H) X 19 cm (W) X 15.4 cm (D) 12" (H) X 7.5" (W) X 6" (D)

\* If the socket is installed upside down, move the Smart EV Charger closer to the power outlet, loop the lead and plug-in