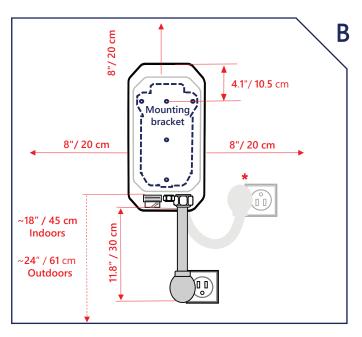

## / INSTALLING

Use a stud finder to locate studs around the power outlet

Dimensions: 30.5 cm (H) X 19 cm (W) X 15.4 cm (D) 12" (H) X 7.5" (W) X 6" (D)

\* If the socket is installed upside down, move the Smart EV Charger closer to the power outlet, loop the lead and plug-in

- 1. Release the two bolts connecting the front cover
- 2. Remove the front cover from the EV charger

- 1. Level the bracket on the wall and use it as a template for marking holes. Drill holes in the shown locations (use more holes for greater stability). Insert the wall anchors to the holes. If studs are used, use screws that penetrate studs
- 2. Fasten the bracket to the wall with screws
- 3. Slide the EV charger down over the bracket
- 4. Secure the bolt