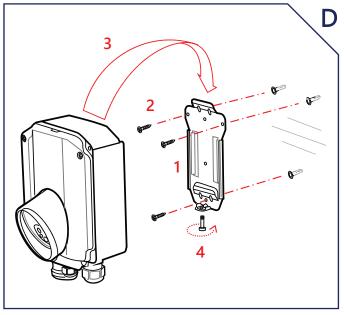

- 1. Release the two bolts connecting the front cover
- 2. Remove the front cover from the EV charger

- 1. Level the bracket on the wall and use it as a template for marking holes. Drill holes in the shown locations (use more holes for greater stability). Insert the wall anchors to the holes. If studs are used, use screws that penetrate studs
- 2. Fasten the bracket to the wall with screws
- 3. Slide the EV charger down over the bracket
- 4. Secure the bolt