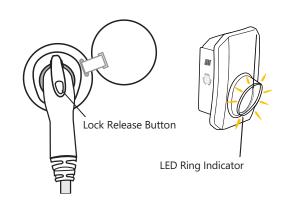

## / CHARGING

Plug the EV charger cable into the vehicle charging port. The LED Ring Indicator will Illuminate orange, indicating that charging is in progress. Once charging is complete, press the Lock Release Button, remove the cable from your vehicle and wind the cable around the EV charger.

### **LED Ring Indications**

| Color                                 | Description                                                 |
|---------------------------------------|-------------------------------------------------------------|
| OFF                                   | No power                                                    |
| Red ON                                | Error                                                       |
| Green ON                              | Charging and connected to Internet                          |
| Green blinking                        | Connected to EV and connected to Internet                   |
| <b>Green</b> pulsating <sup>(1)</sup> | Not connected to EV but connected to Internet               |
| Orange ON                             | Charging but not connected to Internet                      |
| Orange blinking                       | Connected to EV but not connected to Internet               |
| Orange pulsating <sup>(1)</sup>       | Not connected to EV and not connected to Internet           |
| Purple blinking fast                  | EV charger is ready to connect to smartphone for setting up |
| Purple momentarily ON                 | EV charger is connected to smartphone for setting up        |