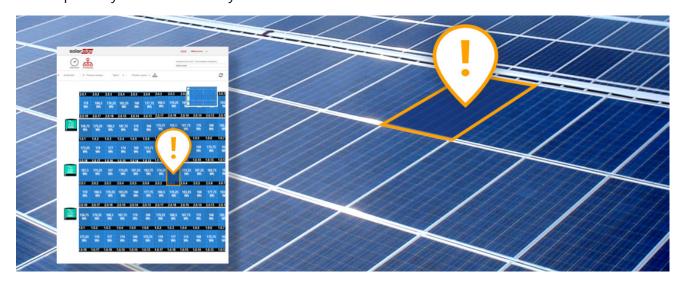

#### **Energy losses due to module mismatch**

Screenshot from the SolarEdge monitoring platform, showing power curves of 10 adjacent modules in a string with 10% mismatch between highest and lowest performing modules.