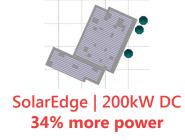

#### More energy by design

Increase your system capacity with more modules on the roof

Flexible site design > More modules on the roof > More power