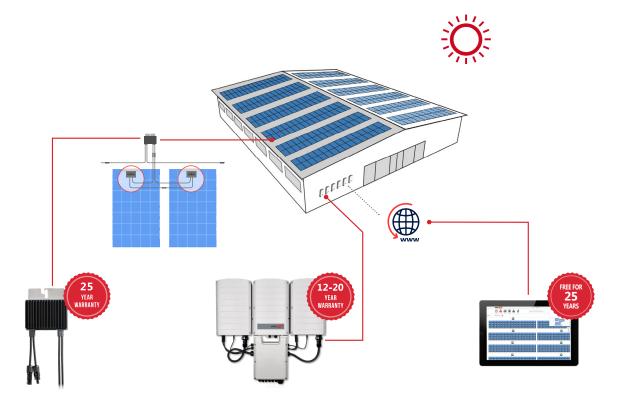

#### **Cost-saving maintenance**

- Free module-level monitoring for 25 years
- Full control of your assets
- Module-level performance monitoring and remote maintenance lead to:
  - / Less trips to site and less time spent on site
  - / Higher system uptime
- / Complete system status on your mobile device

#### Future compatibility and warranty

- Low cost inverter replacement out of warranty
- Future module compatibility (replacement and extension)
  - / New modules can be utilised in the same string with old ones

#### P600 - P850 2 to 1 power optimisers

- Module-level MPPT no mismatch power losses
- Strings of uneven length, modules on multiple azimuths and tilts
- P600 & P650 compatible with three phase inverters SE15K and higher
- P730, P800p & P850 compatible with three phase inverters SE16K and higher
- SafeDC<sup>™</sup> designed for automatic module-level safety shutdown

## 15kW-100kW three phase inverters

- Specifically designed to work with power optimisers
- Superior efficiency
- Easy installation, including
  2-person install for large capacity
  models
- Built-in communication gateway
- Simple, step-by-step inverter activation and commissioning with the Inverter SetApp mobile application

#### Monitoring platform

- Full visibility of system performance
- Remote, module-level troubleshooting