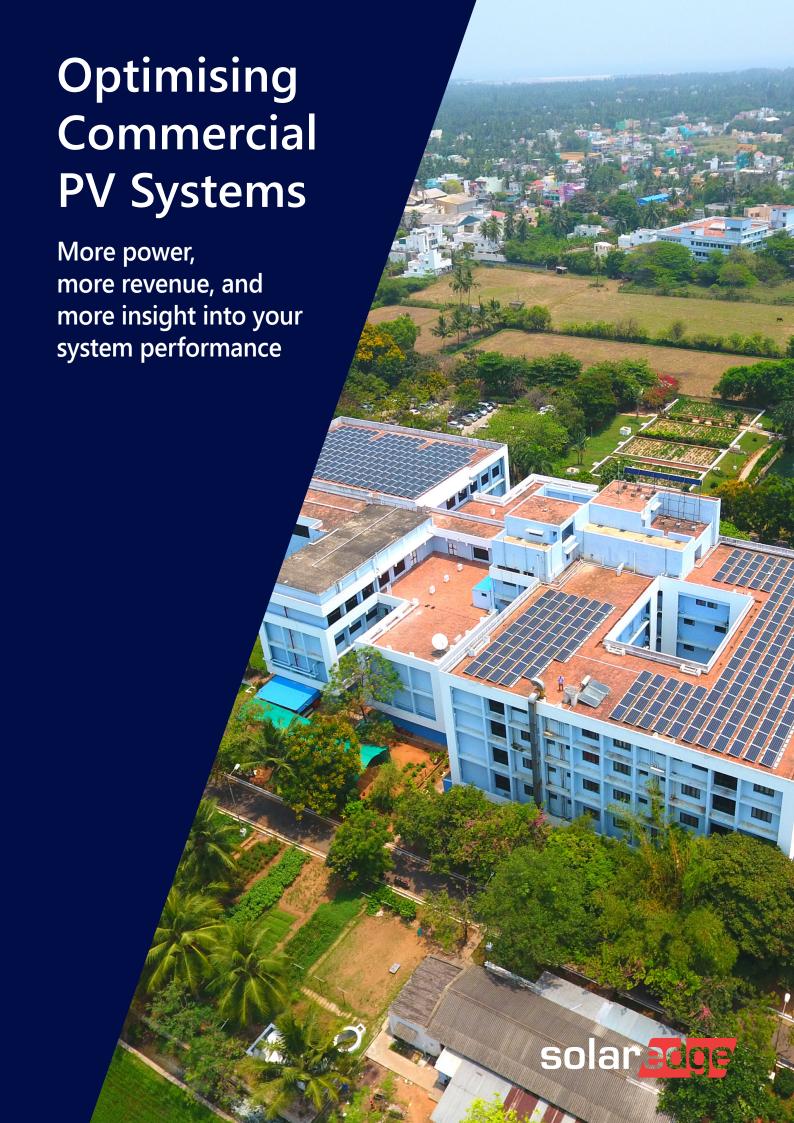

#### **Energy losses due to module mismatch**

Screenshot from the SolarEdge monitoring platform, showing power curves of 10 adjacent modules in a string with 10% mismatch between highest and lowest performing modules.