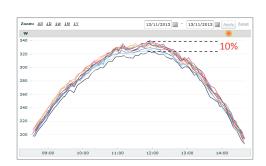

#### Common reasons for module performance mismatch sources

#### More energy by design

Increase your system capacity with more modules on the roof

Flexible site design > More modules on the roof > More power