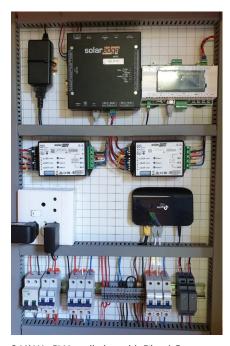

### Power Plant Controller (PPC)

Enables controlled grid injection to ensure that the site complies with grid regulations such as active/reactive power limit and power factor export limit for systems distributed over multiple roofs.

### Alternative Power Source (APS) Controller

Efficiently balances power usage at hybrid sites consisting of PV and alternative power sources such as generators

- Improves energy management to maximize PV production and minimize diesel consumption
- Protects generators from overloading, and potentially extending their lifespan
- Plant status feedback sent continuously to the utility grid control network
- Enables storage, monitoring, and real-time analysis of the plant's PV data