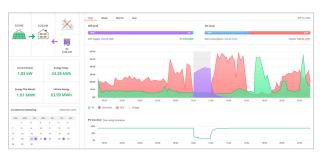

- Provides real-time site status feedback to grid operators
- Enables storage, monitoring, and real-time analysis of the plant's PV data

Real-time monitoring

Real-time monitoring