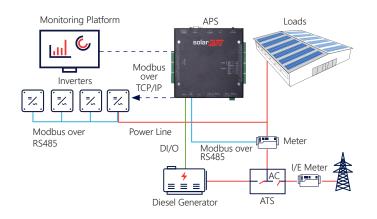

### Alternative Power Source (APS) Controller

Efficiently balances power usage at hybrid sites consisting of PV and alternative power sources such as generators

- Improves energy management to maximize PV production and minimize diesel consumption
- Protects generators from overloading, and potentially extending their lifespan
- Plant status feedback sent continuously to the utility grid control network
- Enables storage, monitoring, and real-time analysis of the plant's PV data

Real-time monitoring