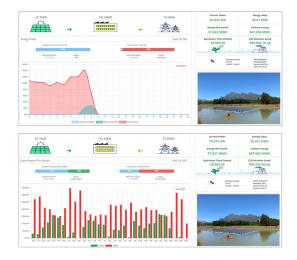

### **Boost customer experience**

Enhance your service by offering an efficient solution that will fit your customers' needs

341kWp PV Installation with Diesel Generator (550kVa), South Africa

1.5 MW Rooftop PV Installation with Diesel Generators, Brazil