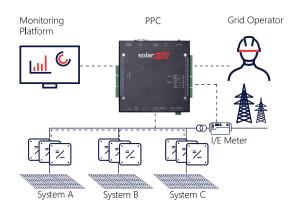

### Power Plant Controller (PPC)

Enables controlled grid injection to ensure that the site complies with grid regulations such as active/reactive power limit and power factor export limit for systems distributed over multiple roofs.

- Provides real-time site status feedback to grid operators
- Enables storage, monitoring, and real-time analysis of the plant's PV data

Real-time monitoring