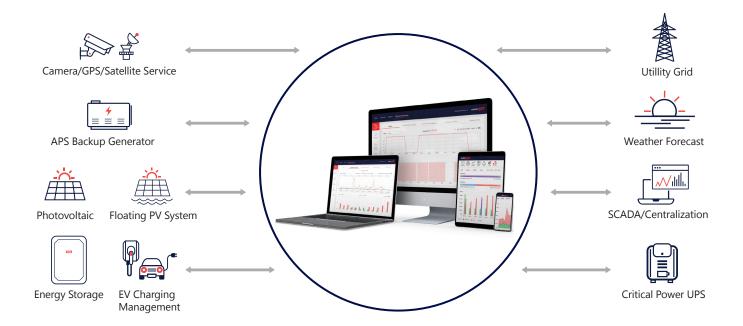

## / End-to-End Solutions

SolarEdge offers a full range of end-to-end solutions, from onsite integration through web application visualization.

Customers can view and track the onsite performance of their tailored solution. This application UI is accessible via a Monitoring portal or a designated link.