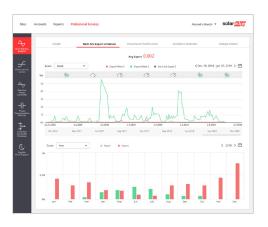

# Customized monitoring user interface

Unique dashboard displaying tailored customer-required specifications in addition to the standard monitoring offering: