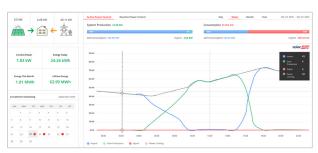

# Customized monitoring user interface

Unique dashboard displaying tailored customer-required specifications in addition to the standard monitoring offering: