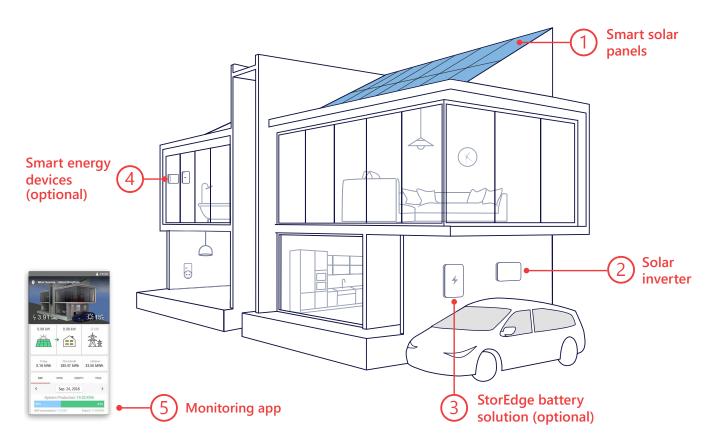

## I The Complete Smart Energy Solution

SolarEdge's residential solution offers a variety of capabilities beyond just solar production. You can choose to integrate your system with optional battery storage, home automation, or EV charging features, and maximise your solar usage and savings even more.

#### (1) Smart solar panels

- Premium SolarEdge smart panels, each integrated with a power optimiser for higher energy production
- Elegant panel design with a black frame
- Excellent reliability, with superior quality control guaranteed by SolarEdge

#### Power optimiser

- Integrated with each SolarEdge smart panel on your roof, for increased panel output, enhanced system safety, and real-time panel information
- Can also be installed on third-party panels, converting them into smart panels

#### (2) Solar inverter

- The brains of the solar system
- Manages solar production with optional capabilities such as battery storage, home automation, or fast EV charging

#### (3) StorEdge® battery solution (optional)

- Store unused solar energy in a battery for times when solar energy is not available
- Use backup power during grid outages
- Single/Three phase solution, compatible with multiple battery vendors

#### (4) Smart energy devices (optional)

- Utilise excess solar energy to power heat pumps, to heat water, or to power lights and other home appliances
- Automatic, on-the-go control of your devices via SolarEdge's mobile monitoring app

#### (5) Monitoring app

- Free real-time monitoring of every panel in your system
- · Monitors full solution performance, including solar production and consumption
- Automatic alerts
- Access from your mobile device, anytime, anywhere