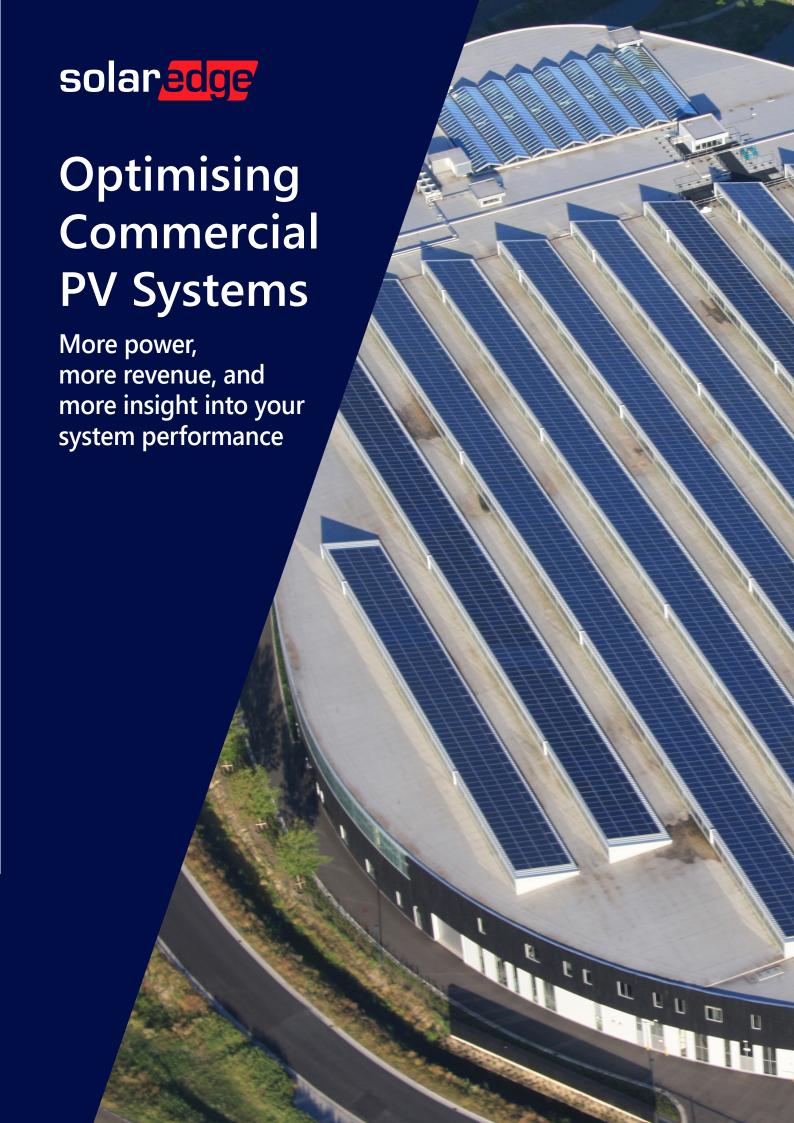

#### 10% panel mismatch

Screenshot from the SolarEdge monitoring platform, showing power curves of 10 adjacent panels in a string with 10% mismatch between highest and lowest performing panels