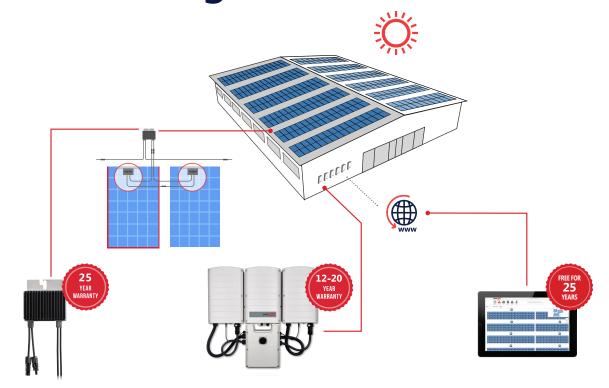

# More Power, More Revenue, More Insight

## Power optimisers 2:1 and 4:1 configurations

- Panel-level MPPT no mismatch power losses
- Lower BOS costs by connecting to two or four panels, in series or in parallel
- Strings of uneven length, panels on multiple azimuths and tilts
- SafeDC™ designed for automatic panel-level safety shutdown

## 15kW-100kW three phase inverters

- Specifically designed to work with power optimisers
- Superior efficiency
- Easy installation, including 2-person install for large capacity models
- Built-in communication gateway
- Simple, step-by-step inverter activation and commissioning with the SetApp mobile application

#### Monitoring platform

- Full visibility of system performance
- Remote, panel-level troubleshooting

#### Performance monitioring

Calculate site performance ratio and measure environmental conditions, using environmental sensors or a satellite-based service