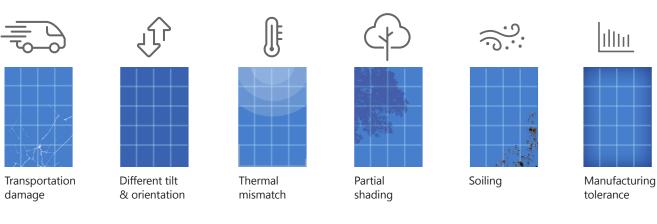

#### Harvest more power from each panel

SolarEdge mitigates power losses due to mismatch between panels for maximum power generation from each panel. With SolarEdge, weaker panels do not affect the strong ones.

## Power optimisers 2:1 and 4:1 configurations

- Panel-level MPPT no mismatch power losses
- Lower BOS costs by connecting to two or four panels, in series or in parallel
- Strings of uneven length, panels on multiple azimuths and tilts
- SafeDC™ designed for automatic panel-level safety shutdown