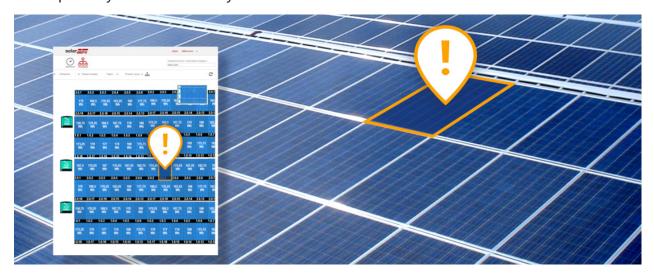

#### 10% panel mismatch

Screenshot from the SolarEdge monitoring platform, showing power curves of 10 adjacent panels in a string with 10% mismatch between highest and lowest performing panels