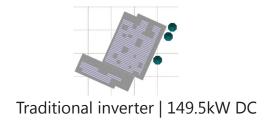

#### Cost saving by design

Save 50% on electrical BoS with longer strings

27-60 panels, up to 15kW per string