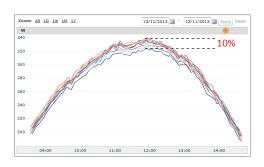

# Improve Your Bottom Line

#### Harvest more power from each panel

SolarEdge mitigates power losses due to mismatch between panels for maximum power generation from each panel. With SolarEdge, weaker panels do not affect the strong ones.

#### 10% panel mismatch

Screenshot from the SolarEdge monitoring platform, showing power curves of 10 adjacent panels in a string with 10% mismatch between highest and lowest performing panels



#### Common reasons for panel performance mismatch



#### Cost saving by design

Save 50% on electrical BoS with longer strings

27-60 panels, up to 15kW per string



#### More energy by design

Increase your system capacity with more panels on the roof

Flexible site design 

More panels on the roof 

More power







### **/** Secure Your Investment

#### **Cost-saving maintenance**

- ✓ Free panel-level monitoring for 25 years
- **✓** Full control of your assets
- ✔ Panel-level performance monitoring and remote maintenance lead to:
  - / Less trips to site and less time spent on-site
  - / Higher system uptime
- Complete system status on your mobile device



#### Future compatibility and warranty

- Low cost inverter replacement out of warranty
- Future panel compatibility (replac