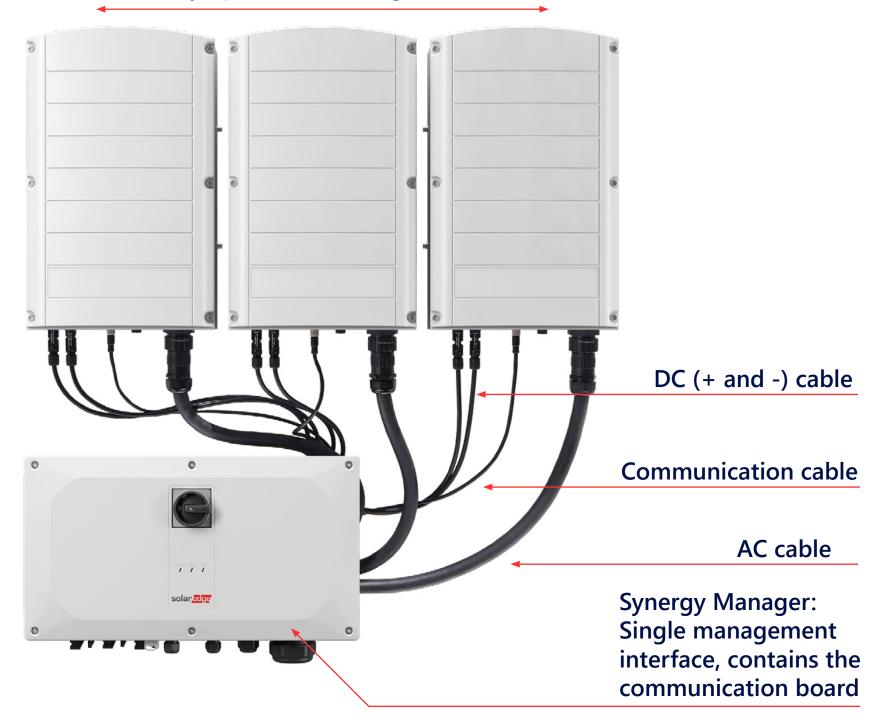

# Simplified Installs and Servicing

Move faster with identical, lightweight, modular units. Quick access via the Synergy Manager – no need to open inverter covers for configuration or maintenance.

### Modular Design

- Identical, lightweight inverter units
- Synergy Manager offers single point of serviceability protected by a durable aluminum enclosure
- Synergy inverter units operate independently enabling higher system uptime
- Lightweight, 2-person install. Overall weight: 114kg Each Synergy unit: 32kg; Synergy Manager: 18kg

## Synergy Units: Identical dimensions for easy operation and logistics