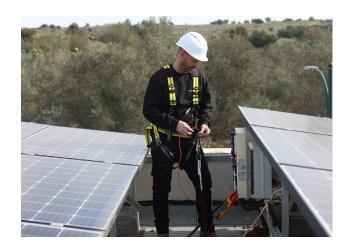

# Small, Yet Mighty.

Featuring a slimmer profile\*, the S1500 is perfect for challenging installations including confined spaces and pitched roofs. Its sleek design allows panels to sit flush with the roof and blend in with the building envelope.