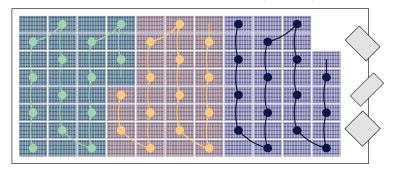

**Higher Output Current** 

→ More Power Per String Fewer Strings, Lower BoS Costs

#### S1500 Power Optimizer, 2-string design

Fewer and Longer Strings

#### S1200 Power Optimizer, 3-string design

By including our Power Optimizers as part of your solution, you'll be able to position panels at all angles, tilts, and orientations, making it easy to capture maximum sunshine at every point along the array, including corners and outer edges.