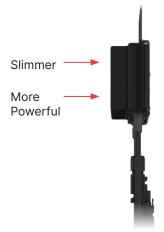

**Higher Output Current** 

→ More Power Per String Fewer Strings, Lower BoS Costs

#### S1500 Power Optimizer, 2-string design

Fewer and Longer Strings

#### S1200 Power Optimizer, 3-string design

By including our Power Optimizers as part of your solution, you'll be able to position panels at all angles, tilts, and orientations, making it easy to capture maximum sunshine at every point along the array, including corners and outer edges.