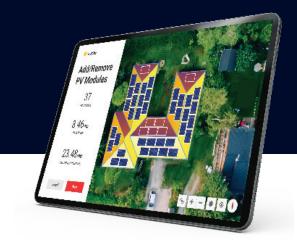

### Step

Customize Settings in the Designer platform - Refer to the **onboarding video** for guidance.

#### Step

Create your first project - Watch <a href="this video">this video</a> for step-by-step instructions. Then simply go to: <a href="designerbeta.solaredge.com">designerbeta.solaredge.com</a>