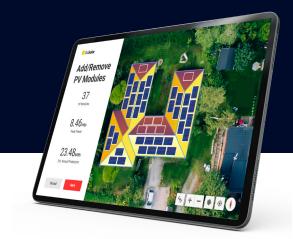

### Step

Customise Settings in the Designer platform - Refer to the **onboarding video** for guidance.

#### Step

Create your first project - Watch <a href="this video">this video</a> for step-by-step instructions. Then simply go to: <a href="designerbeta.solaredge.com">designerbeta.solaredge.com</a>