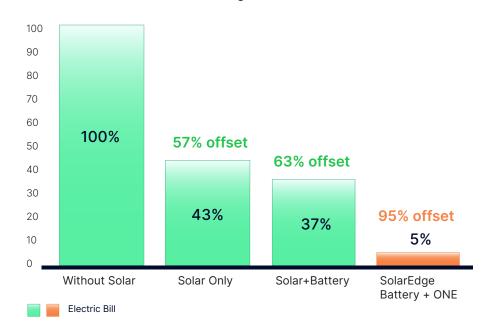

# Solar & Battery Simulation Including Dynamic Plans

Show your client their monthly and lifetime estimated savings with SolarEdge

## Financial analysis assumptions

- Based on 50 SolarEdge residential sites in the Netherlands
- Annual consumption 2-16 MWh
- Systems with 10kWh battery
- Dynamic tariff plan (excluding energy taxes and VAT)

#### **Annual Savings Breakdown**

<sup>\*</sup>The Sales Proposal is limited to selected installers approved by SolarEdge at its sole discretion and is intended exclusively for qualified, professional installers who meet SolarEdge criteria. Contact your SolarEdge representative to join our Early Adopter Community