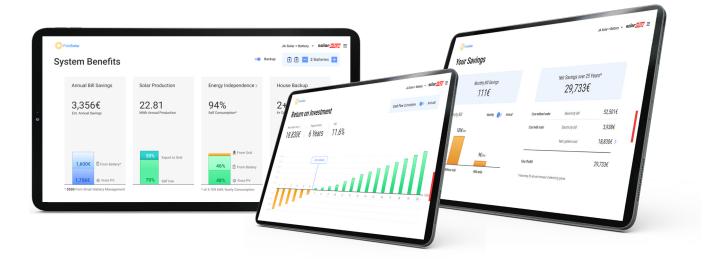

# Solar & Battery Simulation Including Dynamic Plans

Show your client their monthly and lifetime estimated savings with SolarEdge

## Financial analysis assumptions

- Based on 50 SolarEdge residential sites in the Netherlands
- Annual consumption 2-16 MWh
- Systems with 10kWh battery
- Dynamic tariff plan (excluding energy taxes and VAT)

#### **Annual Savings Breakdown**

<sup>\*</sup>The Sales Proposal is limited to selected installers approved by SolarEdge at its sole discretion and is intended exclusively for qualified, professional installers who meet SolarEdge criteria. Contact your SolarEdge representative to join our Early Adopter Community