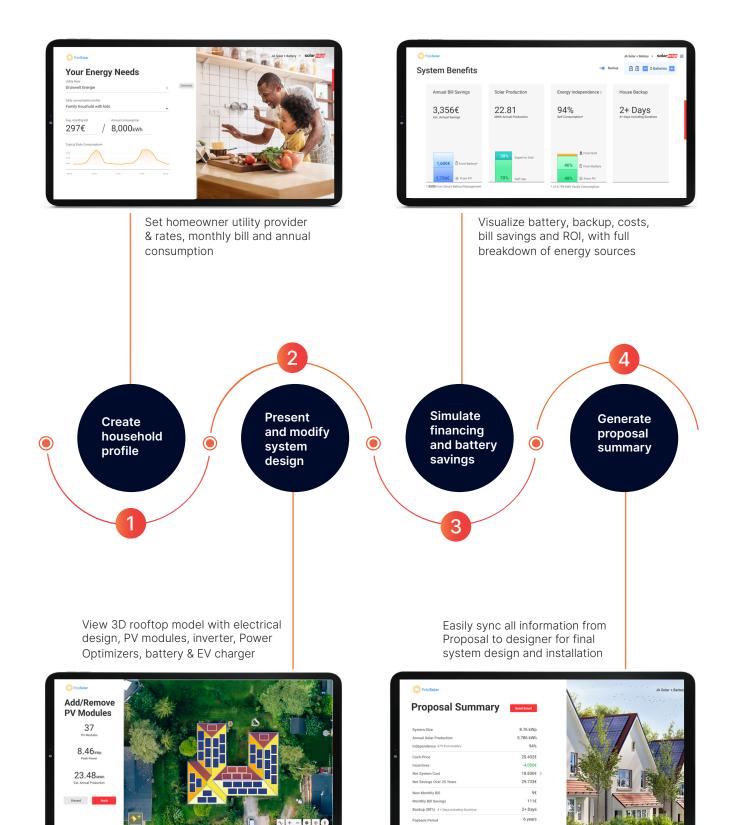

# **Streamlining Your Entire Sales Process**

## From Start to Finish

SolarEdge Home is a personal home energy ecosystem, designed to adapt to homeowners' changing energy needs, preferences, and lifestyles, day and night. This complete ecosystem combines patented SolarEdge PV technology, including Power Optimizers, the SolarEdge Home Hub and Wave Inverters and SolarEdge Home Battery, plus innovative smart energy devices all controlled from the mySolarEdge app. With SolarEdge Home, homeowners can significantly reduce their electricity bills, lead more sustainable lifestyles, and grow their system as their needs evolve.