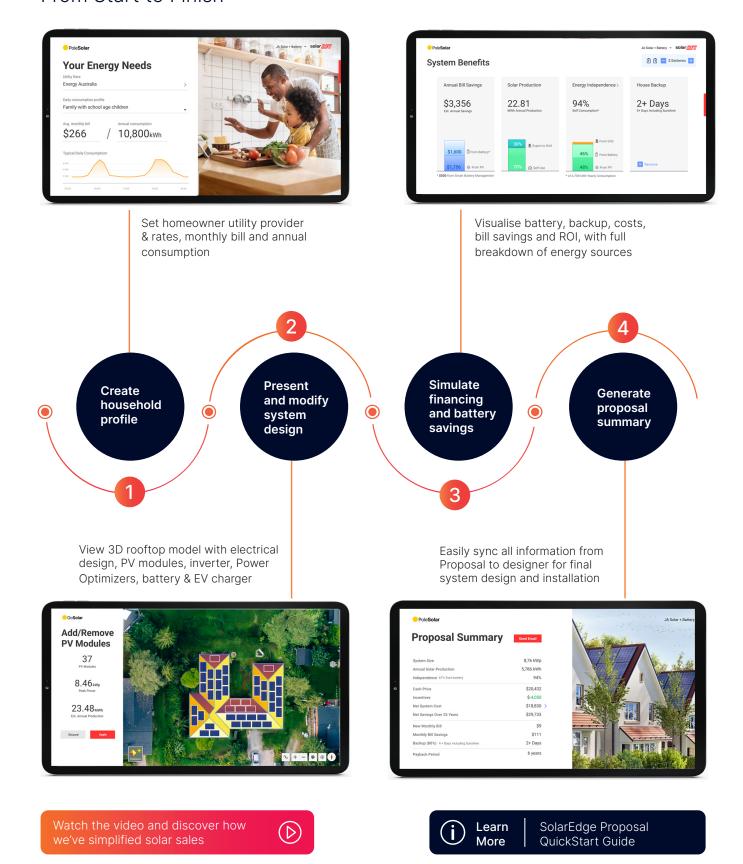

# **Streamlining Your Entire Sales Process**

### From Start to Finish

SolarEdge Home is a personal home energy ecosystem, designed to adapt to homeowners' changing energy needs, preferences, and lifestyles, day and night. This complete ecosystem combines patented SolarEdge PV technology, including Power Optimizers, the SolarEdge Home Hub and Wave Inverters and SolarEdge Home Battery, plus innovative smart energy devices all controlled from the mySolarEdge app. With SolarEdge Home, homeowners can significantly reduce their electricity bills, lead more sustainable lifestyles, and grow their system as their needs evolve.