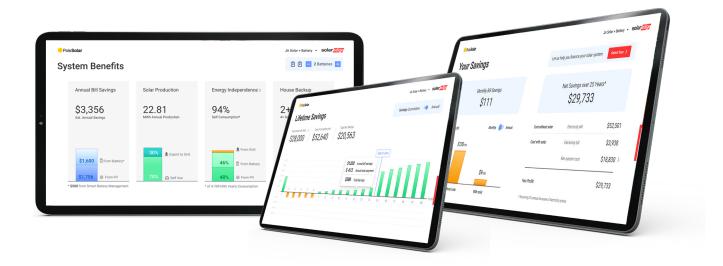

# **Solar & Battery Simulation**

Show your client their monthly and lifetime estimated savings with SolarEdge

### Financial analysis assumptions

- System size between 5-10 kWp
- Median annual consumption
- Utility rate: \$3.3/W
- Annual bill savings for year 1
- Cash payment
- Based on NEM3 system modeling in California