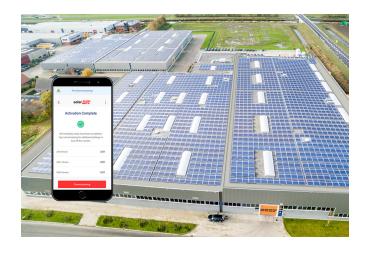

## / Commission with Confidence

With the innovative pre-commissioning feature, power up the system long before grid connection using a USB power bank and easily perform installation validation directly from your smartphone using SetApp.

- Minimize time spent onsite and reduce project costs with a faster, streamlined installation and commissioning flow
- Resolve any system issues, even before AC is connected
- View detailed progress reports for each installation