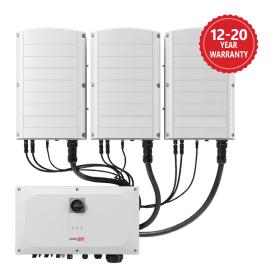

### **Synergy Units**

- Each unit has identical dimensions for easy operation, maintenance and logistics
- Lightweight (32 kg), easy to carry

### Synergy Manager -

- Single management interface orchestrating the entire inverter system
- Weighing only 18 kg for easy installation, contains the AC and DC cables, SPDs, and communication board
- Easy serviceability: no need to open the Synergy Units' cover for configuration or maintenance