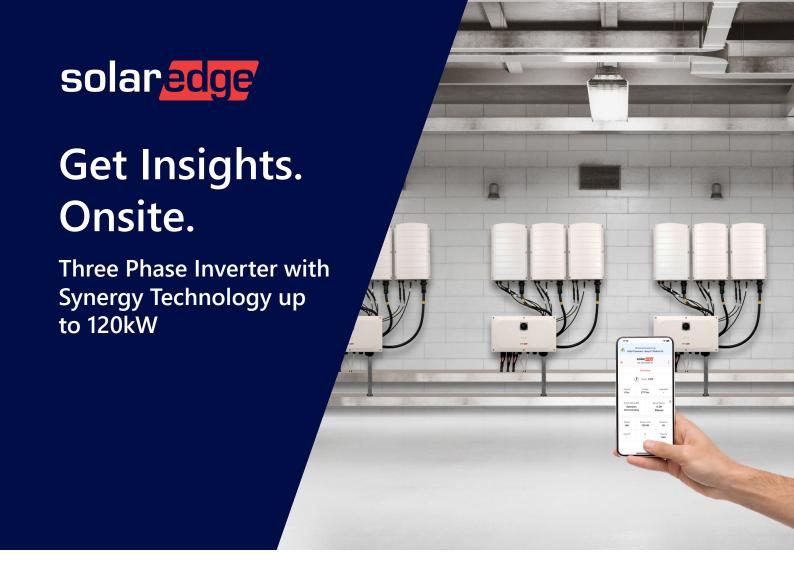

Providing in-depth system visibility that streamlines the installation and commissioning processes for commercial and industrial PV installations.

The next generation of SolarEdge Synergy inverters has the power to do it all.

Reduce time onsite and lower costs with automatic validation of system installation, even before grid connection

Maximize system performance 175% DC oversizing, up to 120kW power capacity @480V grids, and built-in nighttime PID rectifier

## / Commission with Confidence

With the innovative pre-commissioning feature, power up the system long before grid connection using a USB power bank and easily perform installation validation directly from your smartphone using SetApp.