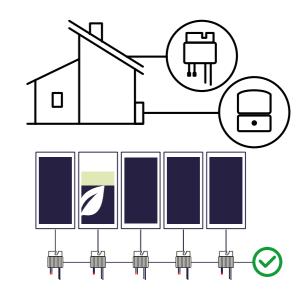

# **More Savings**

Panel optimisation mitigates power losses caused by manufacturing tolerance, transportation damage, heat & aging, soiling, different tilts & orientations, partial shading and panel / bypass diode failure.

# **More Safety**

SafeDC, rapid shutdown, sense connect and arc fault protection provides industry-leading safety, complying with the most advanced international standards.

# **More Visibility**

Our advanced monitoring software continuously tracks the performance of every panel in your system, bringing you updates on your system performance anytime, anywhere.

### **More Possibilities**

Connecting battery backup, EV chargers, and smart home devices enables more possible uses of your renewable energy, reducing reliance on grid power.

SolarEdge Home Genesis Inverter