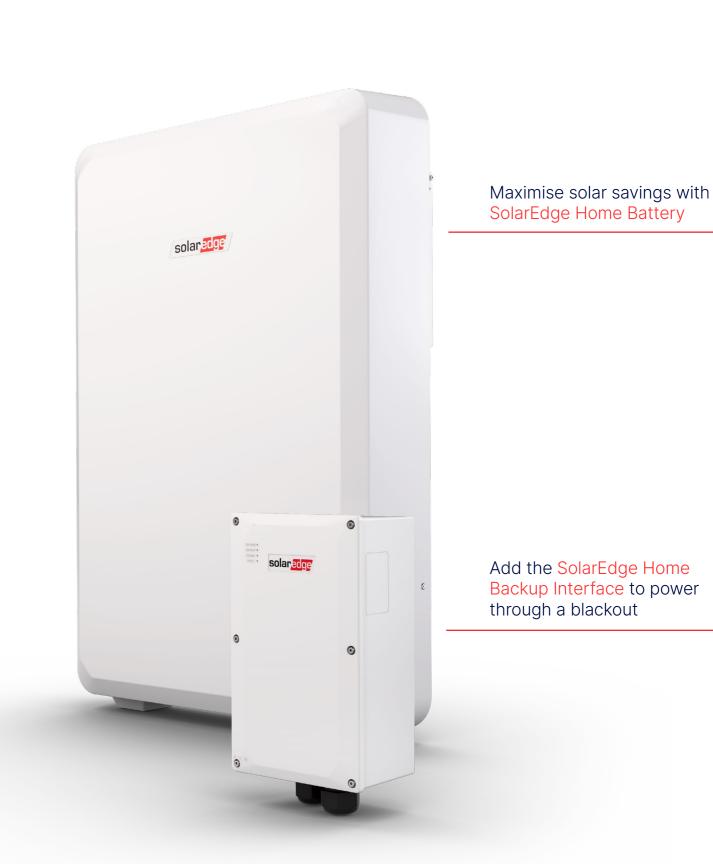

# **More Certainty**

Increase energy independence and savings by connecting to multiple SolarEdge Home Batteries with backup.

# Introducing the SolarEdge Home Battery

- Industry-leading system efficiency ≈ 93%
- Indoor or outdoor installation
- Combine three per inverter
- 10kWh energy capacity
- 5kW continuous power
- 10-year warranty

#### DC Coupled Benefits

- More panels to power the home
- Plus, more panels to charge the SolarEdge Home Batteries
- Faster recharge

Manage battery, EV charger and Smart Home devices with the mySolarEdge app, and built-in consumption monitoring.