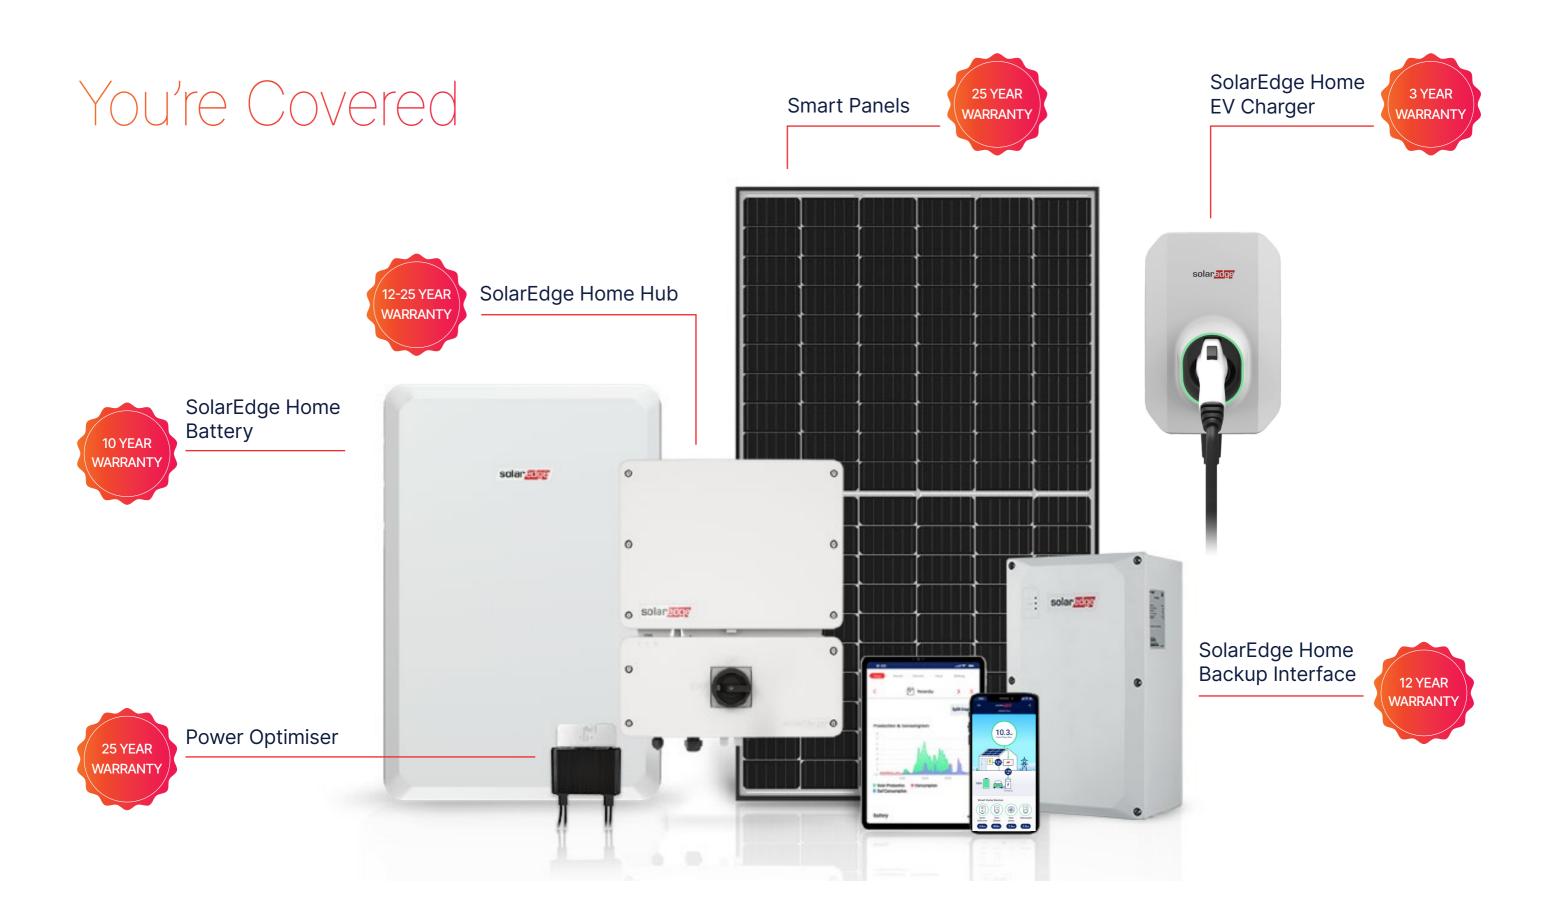

# Introducing the SolarEdge Home Battery

- Industry-leading system efficiency ≈ 93%
- Indoor or outdoor installation
- Combine three per inverter
- 10kWh energy capacity
- 5kW continuous power
- 10-year warranty

- Factory-fitted Power Optimisers
- 25-year product warranty
- Record-breaking wind durability