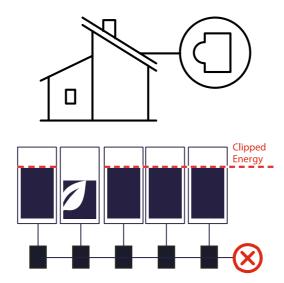

#### **String Inverters**

- Energy losses
- Safety limitations
- Design limitations

Inverters

- Lower efficiency
- No DC coupled storage

# **More Savings**

Panel optimisation mitigates power losses caused by manufacturing tolerance, transportation damage, heat & aging, soiling, different tilts & orientations, partial shading and panel / bypass diode failure.