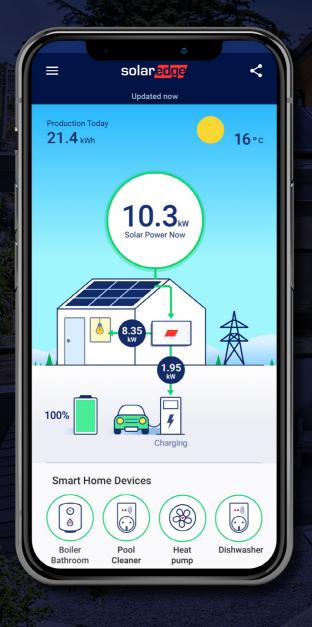

# **More Visibility**

Our advanced monitoring software continuously tracks the performance of every panel in your system, bringing you updates on your system performance anytime, anywhere.

### **More Possibilities**

Connecting battery backup, EV chargers, and smart home devices enables more possible uses of your renewable energy, reducing reliance on grid power.

SolarEdge Home Genesis Inverter

#### **More Control**

Run your major appliances intelligently from solar to get the most out of your system.

#### DC Coupled Benefits

- More panels to power the home
- Plus, more panels to charge the SolarEdge Home Batteries
- Faster recharge

Manage battery, EV charger and Smart Home devices with the mySolarEdge app, and built-in consumption monitoring.