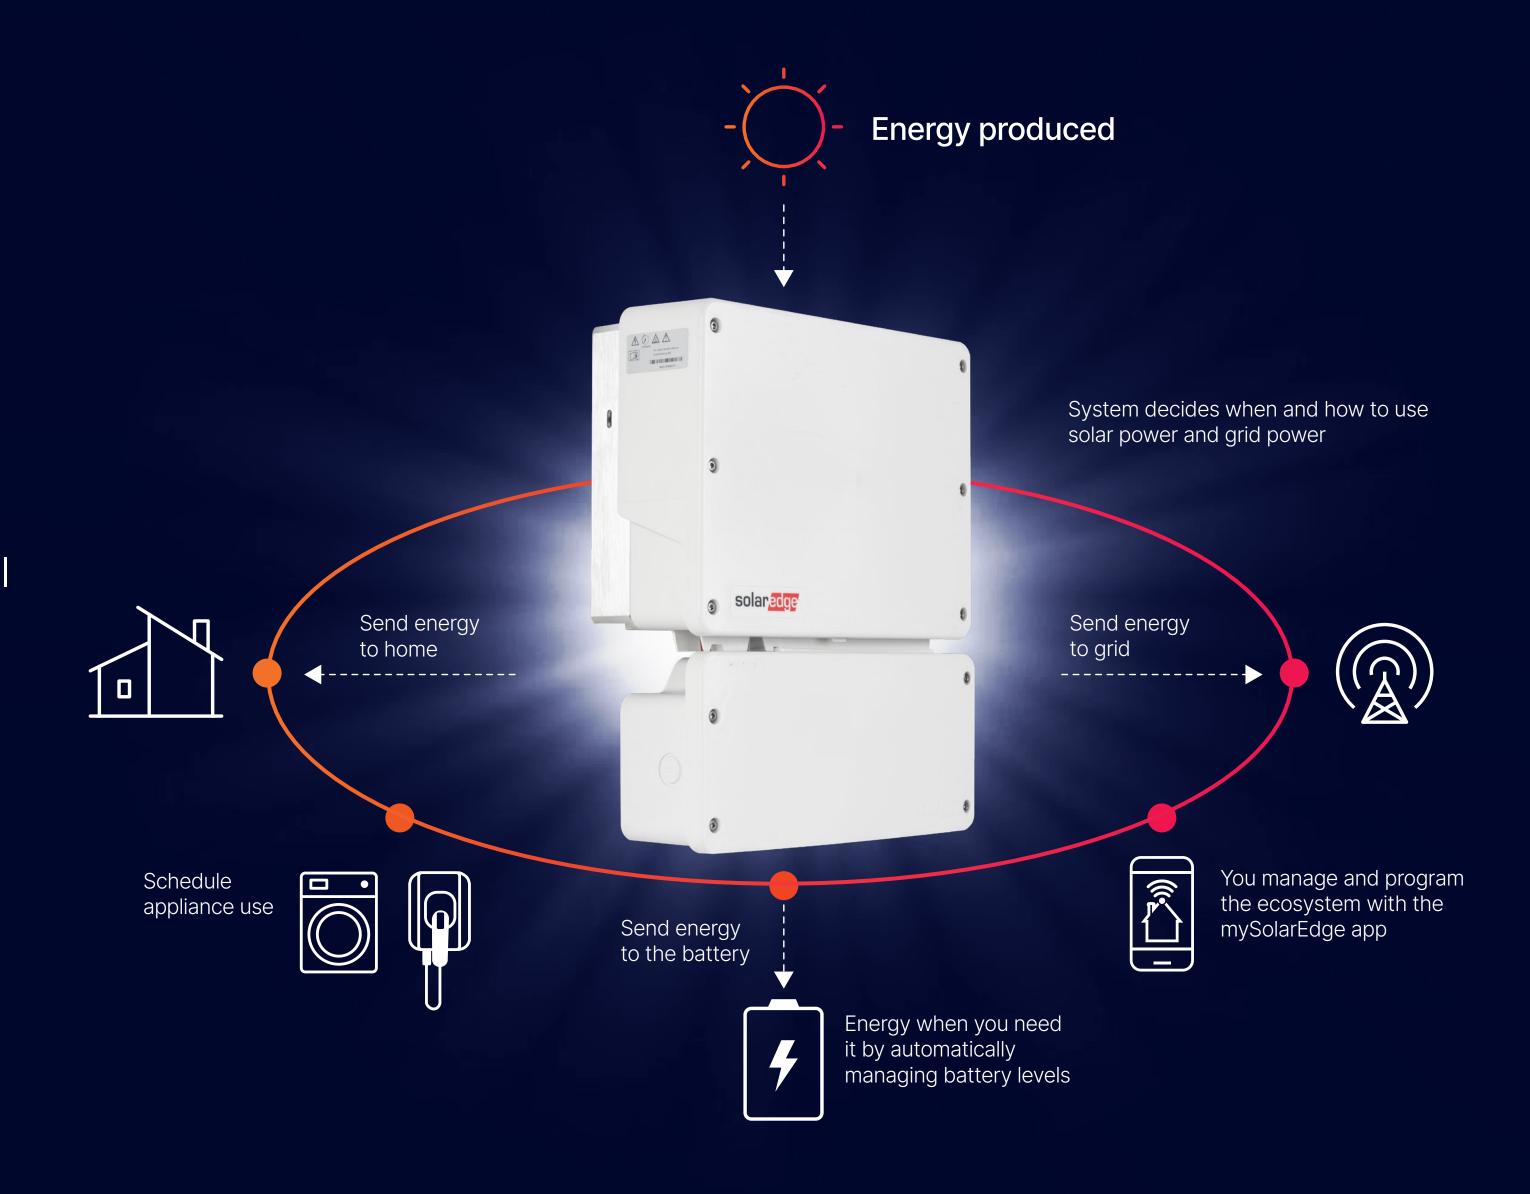

## SolarEdge Home Hub Inverter

Backup Ready

Meet the ultimate home energy manager in charge of your solar production, consumption, and storage, including full or partial home backup.

#### One manager for everything

The SolarEdge Home Hub Inverter oversees all of your solar devices. It intelligently optimises your home's energy use so you can use more of your produced energy, extend backup power and reduce costs.

#### Stay On When The Grid Is Off.

Whether you seek partial or full-home backup\*, SolarEdge Home Backup Interface gives you full flexibility in deciding which loads to back up and in what order\*\*, while protecting against system overload.

#### **Protects Your Family**

Market leading safety - built in features to ensure the safe operation of your system.

- Store excess solar to power your home later in the day and at night
- Charge the battery from the grid to make the most of lower cost time-of-use tariffs
- Indoor or outdoor installation
- Add up to three batteries per inverter for greater storage capacity
- 10kWh energy capacity
- Manage your battery from mySolarEdge app and select your storage priorities