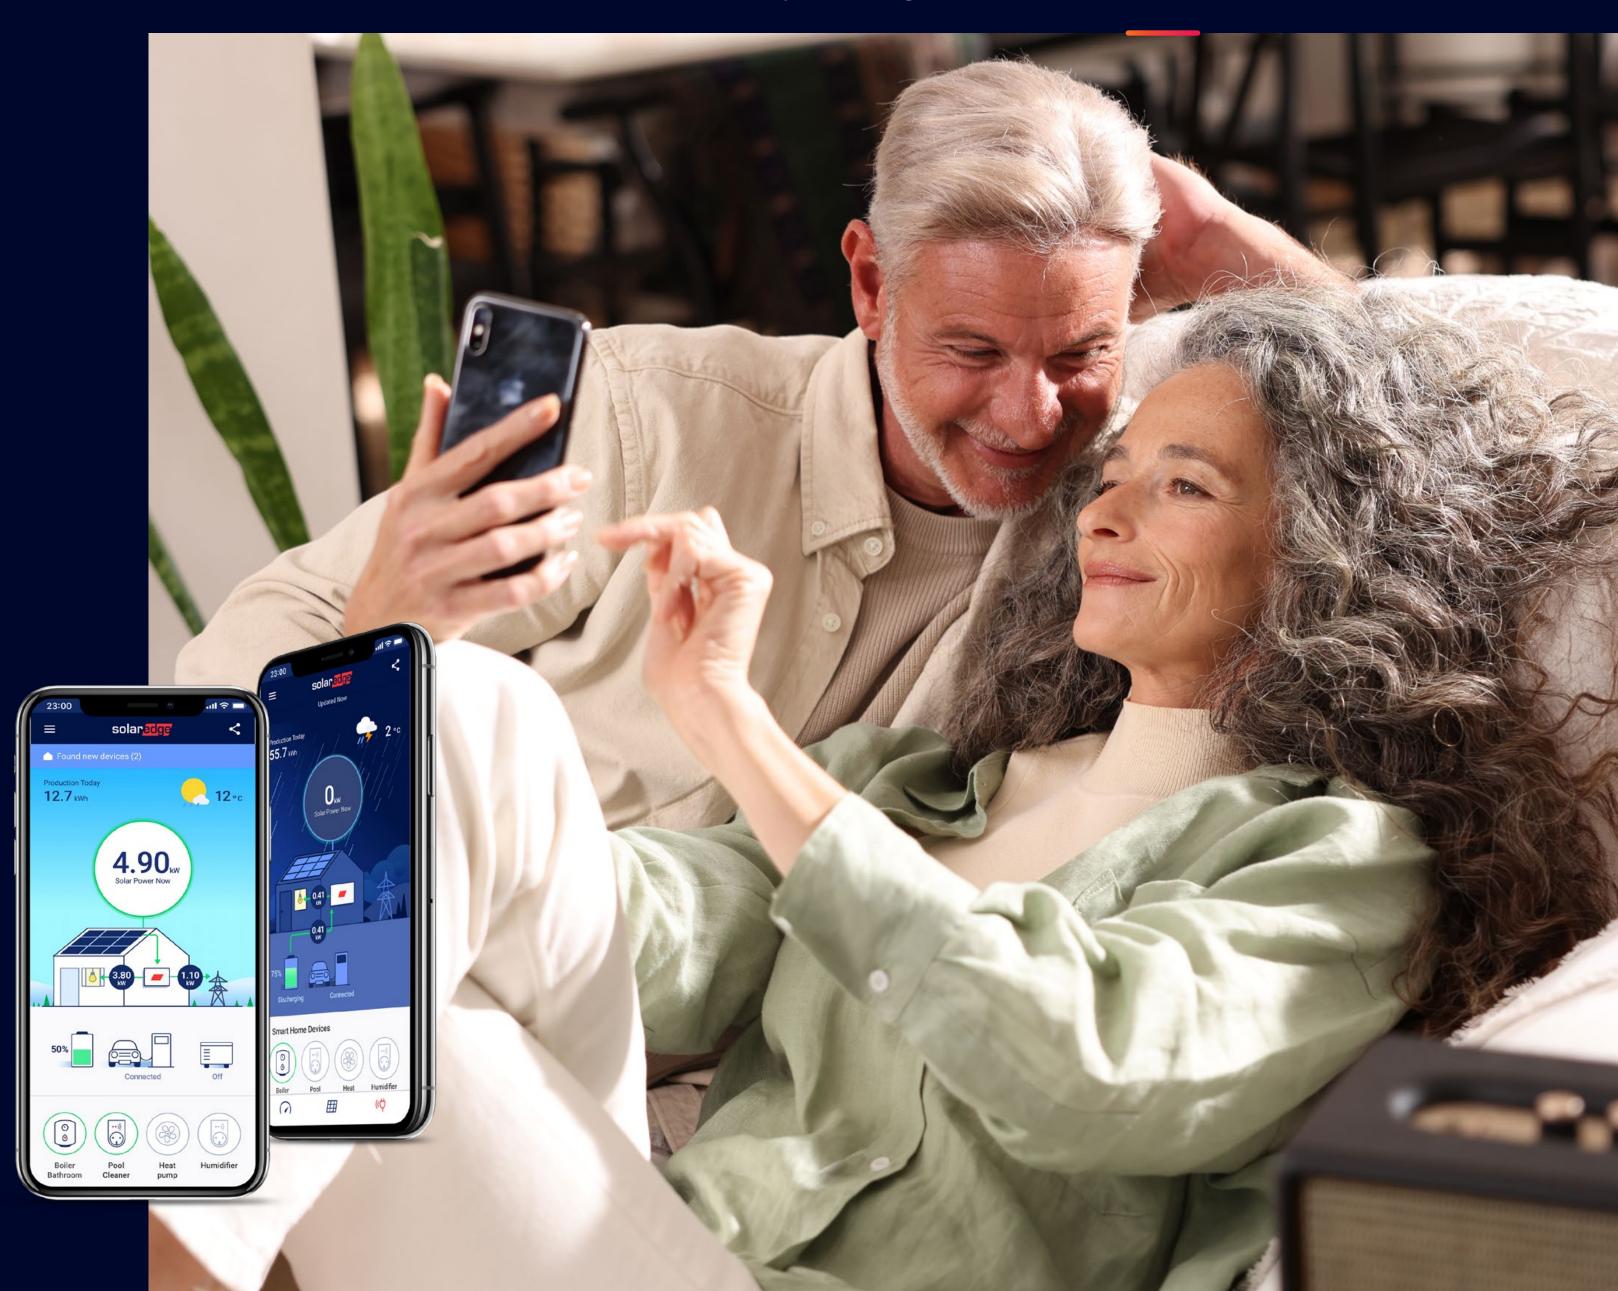

### Take Control

Keeping track of your energy production and consumption is easy with the mySolarEdge app.

This intuitive application runs on your mobile device to give you a real-time dashboard of your home energy status.

Your installer gets their own application the SolarEdge Monitoring Platform - which provides remote monitoring and maintenance down to the module level.

- View your PV system performance in real-time
- Track your savings
- Full control of PV production, smart devices, EV and storage, all from a single app