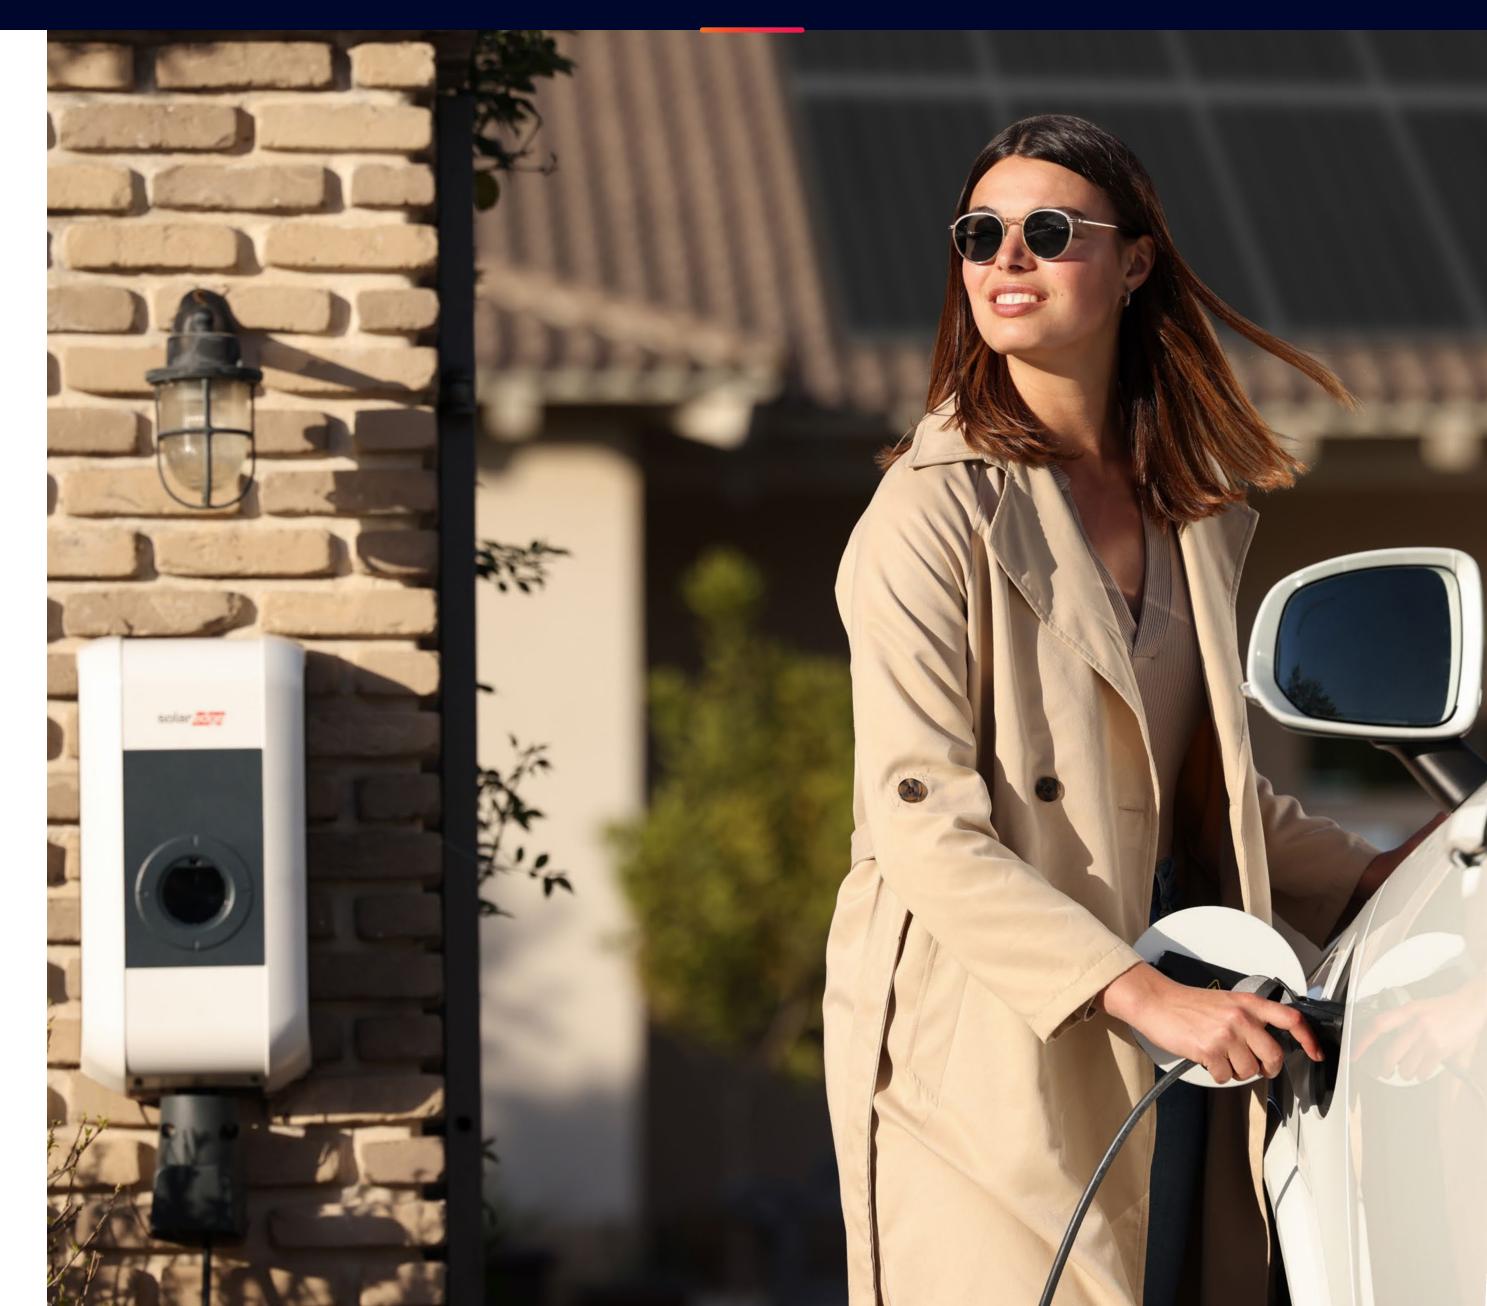

## SolarEdge EV Charger

#### Top Up Your Car at Home and Save

Use battery stored solar energy to power up at night and run your car on clean energy.

- Suitable for single and three phase installations, for both indoor and outdoor use
- Use excess PV to charge EVs from the sun and reduce electricity bills\*
- Charge when the rates are low including at night, or during a power outage\*\*
- Control your charging with the mySolarEdge app, including remote operations, smart scheduling and charging history
- Balances the EV charging load for smooth operation in the home\*
- Choose between two models:
- Integrated 6m charging cable with Type 2 connector
- Socket model, without cable
- Integrated optional RFID card authentication and MID meter
- OCPP compatible
- Mode 3 charging station, with up to 32A (22kW) charging power