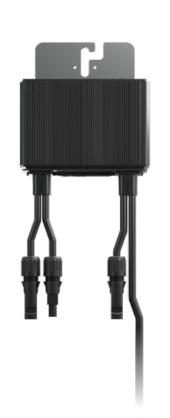

SolarEdge Home

Load Controller

Do you have another brand of PV?

Upgrade to SolarEdge Home

SolarEdge Home Battery

Stores your solar energy to use at night

SolarEdge Power Optimizer Makes sure that each panel produces at its peak

#### More energy

- Full optimization. With other systems, if one panel is soiled or produces less energy, all the panels on the string produce less. Power Optimisers enable each panel to perform independently, maximising your power production.
- More options. With SolarEdge design flexibility, you have the freedom to place more panels on your roof - leveraging different string lengths, angles and orientations.
- Energy Efficiency. SolarEdge DC Optimisation eliminates unnecessary AC-DC power conversions and resulting energy losses, so you use more of what you produce.
- Oversizing. The short story –
   produce more with the same
   inverter. Longer story add
   panels and produce to peak
   midday levels for more hours of
   the day.

## Using Power Optimizers Gives You More Power

#### Peak performance

Power Optimizers allow each solar panel to achieve peak performance, improving the overall efficiency of the solar system. Shading, soiling, aging and different tilts do not impact solar generation as experienced with other systems.

Premium panel solution with integrated Power Optimizers to boost performance and aesthetics.

- PERC technology for greater absorption of light
- Exceptional wind durability
- Half-cut cell technology for more energy generation
- Quick and easy install