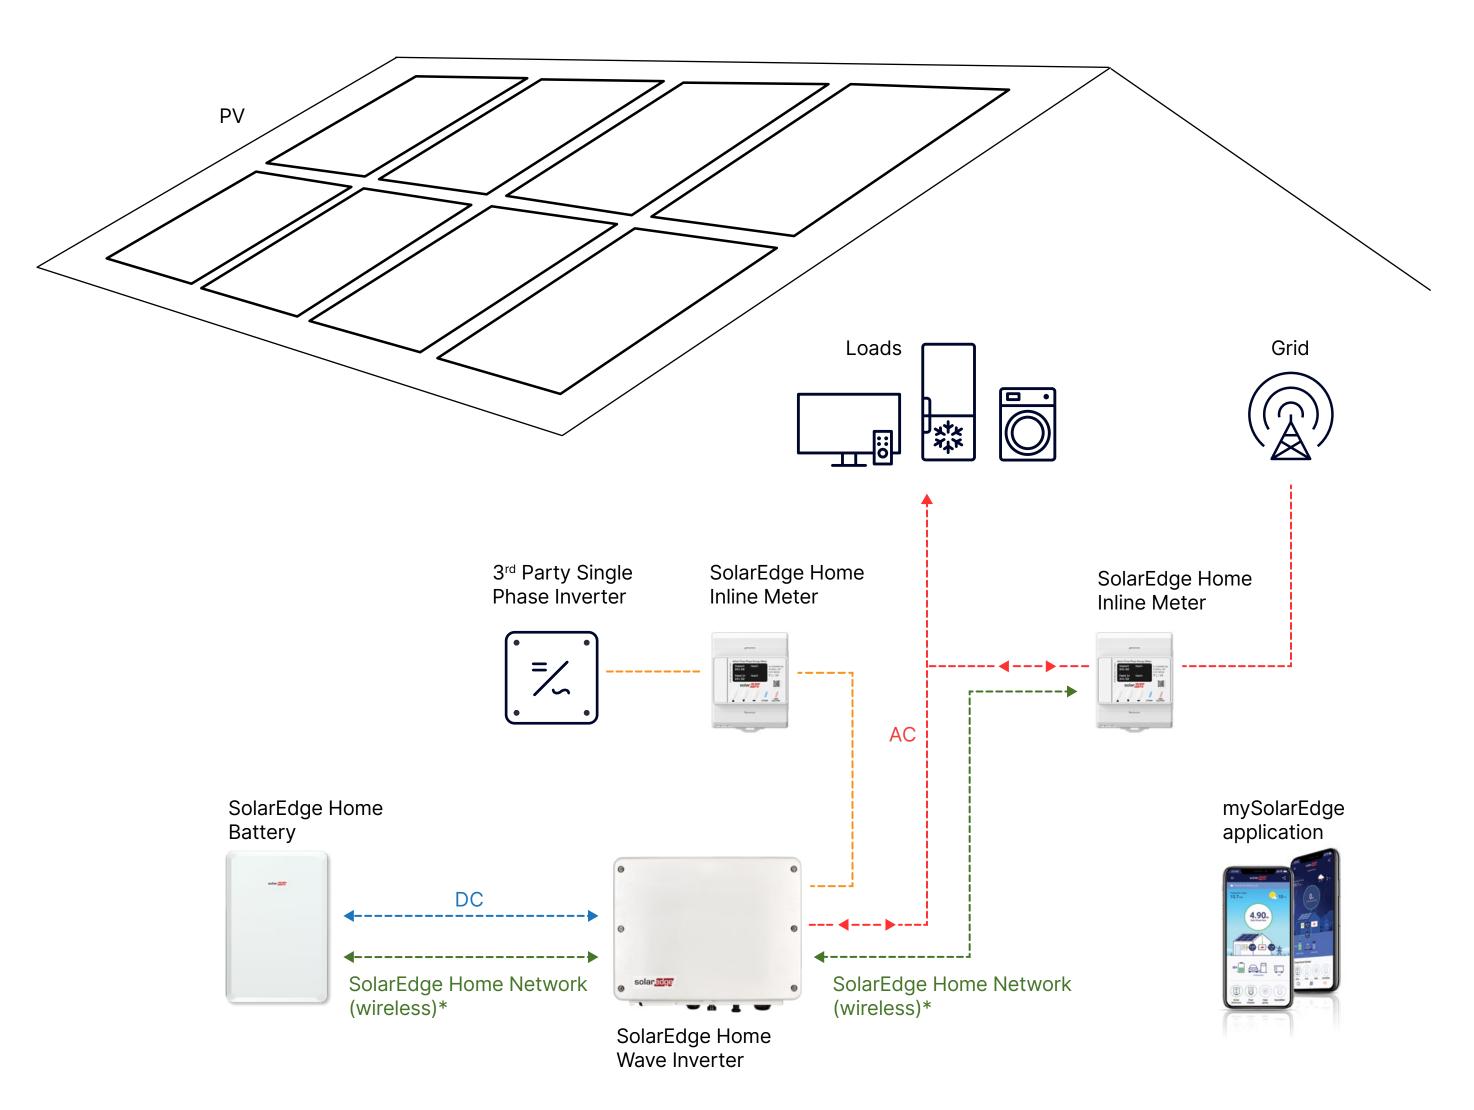

## How Will Your New Ecosystem Work?

SolarEdge Home optimises and prioritises your home's energy distribution based on your individual preferences.

#### One manager for everything

The SolarEdge Home Hub Inverter oversees all of your solar devices. It intelligently optimises your home's energy use so you can use more of your produced energy, extend backup power and reduce costs.

#### One Inverter for Everything Solar

Powered by award winning technology, the SolarEdge Home Wave Inverter manages PV production, on-grid battery storage, EV charging and smart energy devices. Easy.

SolarEdge Home Wave Inverter -Three Phase