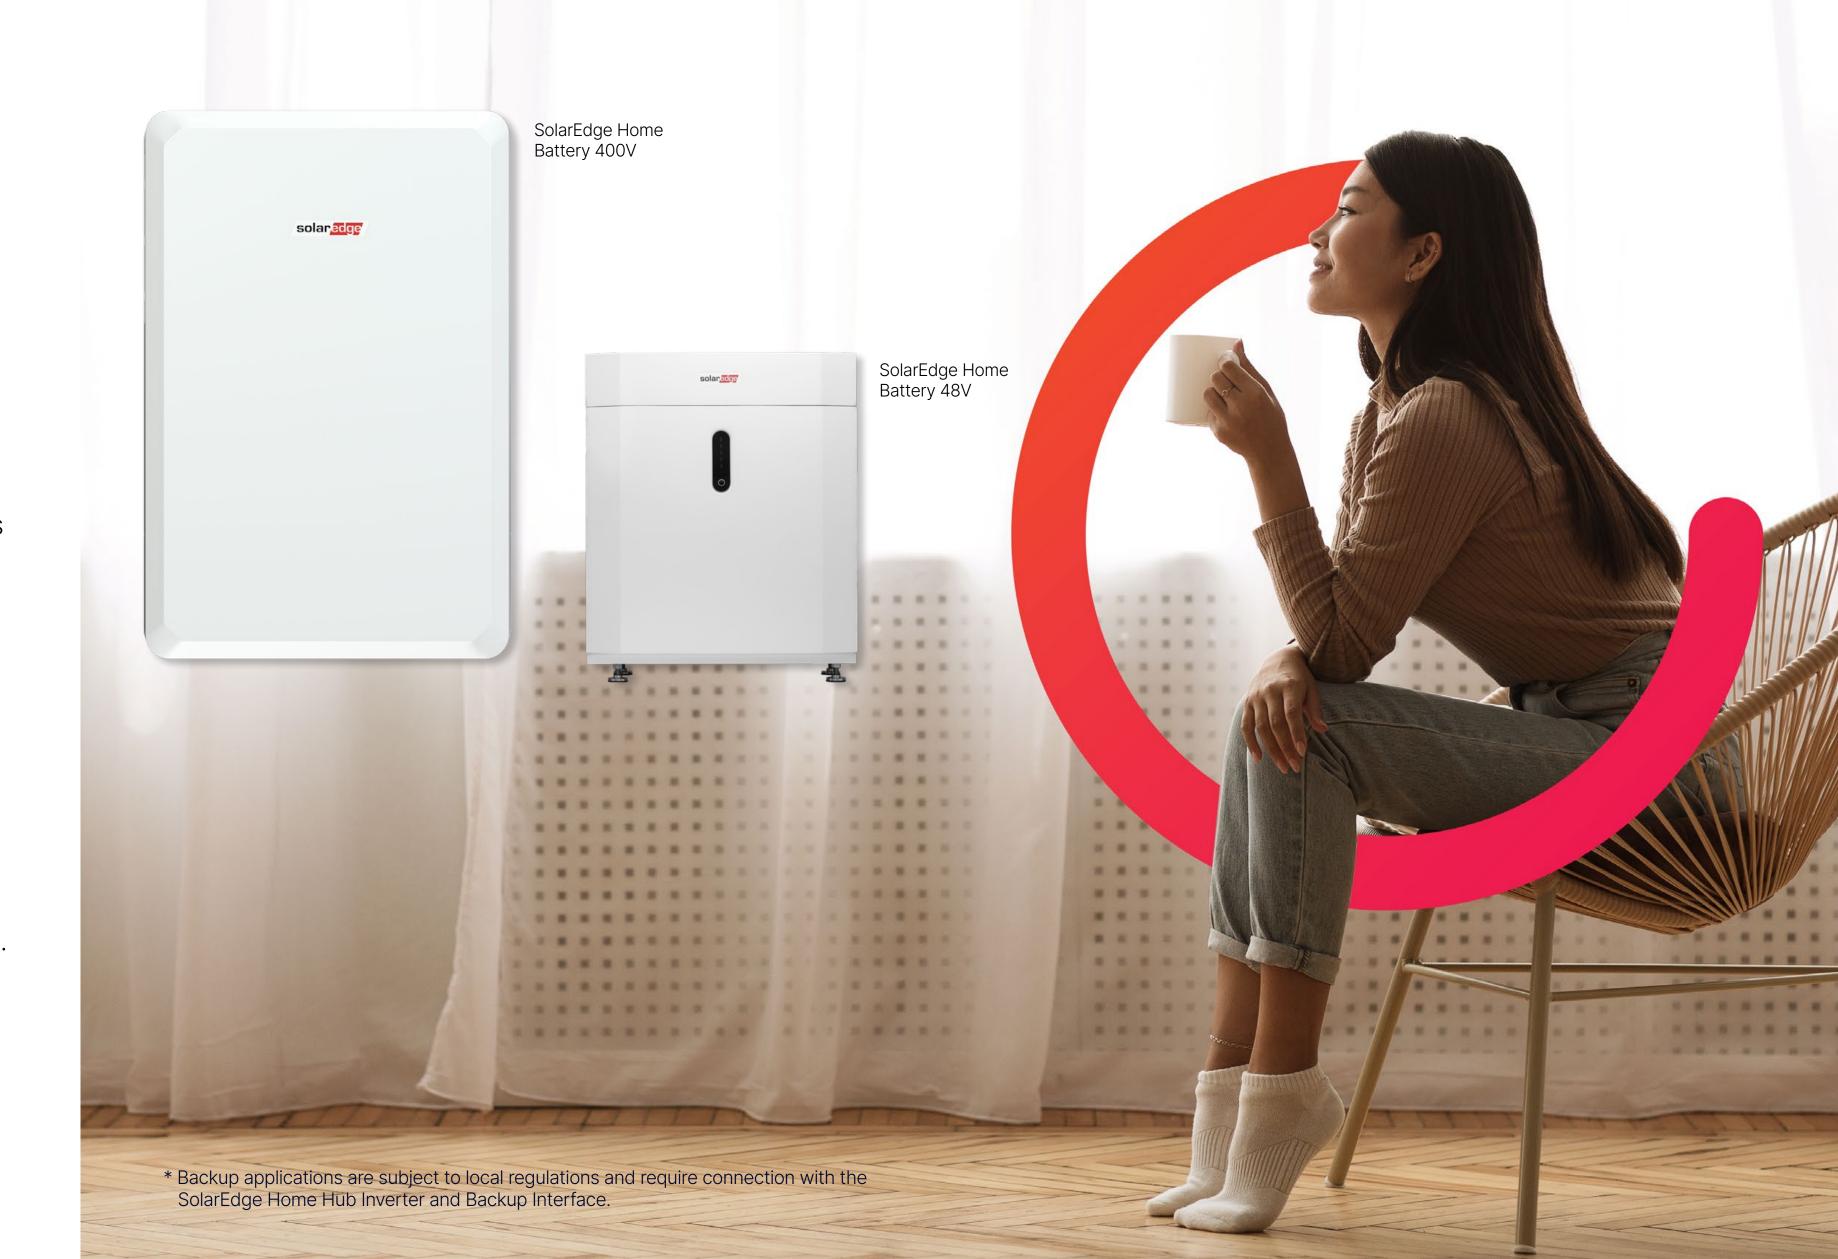

## Store excess solar with the SolarEdge Home Battery

- Charge with solar energy or from the grid to make the most of lower cost time-of-use tariffs
- Indoor or outdoor installation
- Powerful safety features
- Seamlessly integrate with the SolarEdge Home Hub Inverters and Backup Interface
- With best-in-class battery efficiency, you use and store more power.
- Add multiple battery modules for extended outage power\* and greater year-round savings.
- Stay confident with an industry-leading warranty.