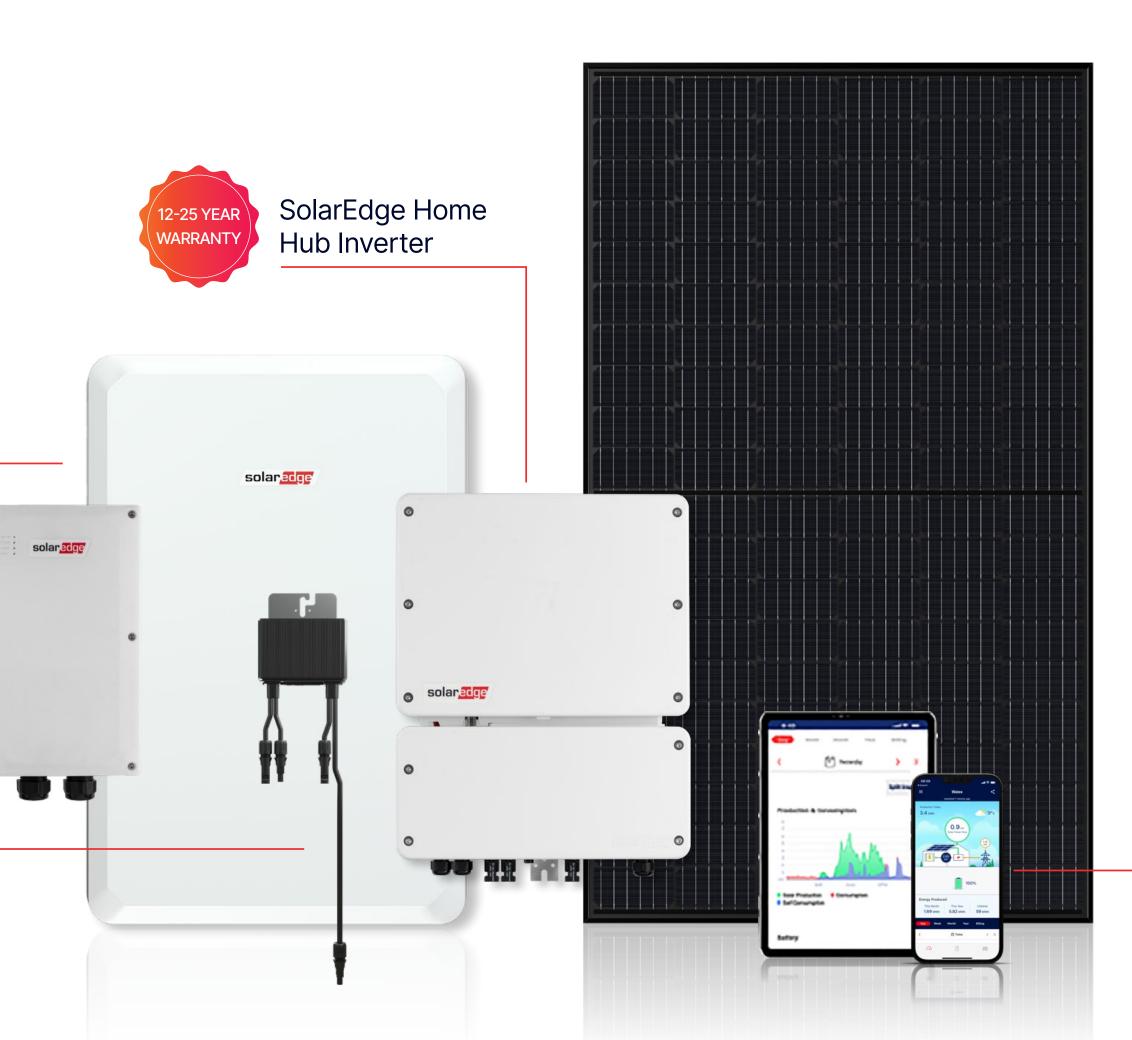

## SolarEdge Home Hub Inverter

#### One manager for everything

The SolarEdge Home Hub Inverter oversees all of your solar devices. It intelligently optimises your home's energy use so you can use more of your produced energy, extend backup power and reduce costs.

## SolarEdge Home Wave Inverter

#### One Inverter for Everything Solar

Powered by award winning technology, the SolarEdge Home Wave Inverter manages PV production, on-grid battery storage, EV charging and smart energy devices. Easy.

SolarEdge Home Wave Inverter -Three Phase