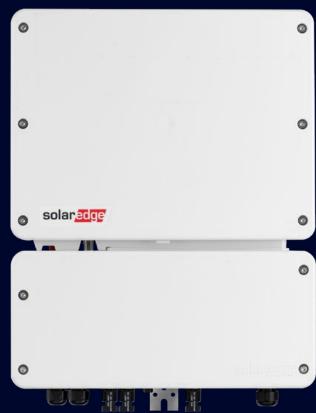

## SolarEdge Home Backup Interface

#### Stay On When The Grid Is Off.

Whether you seek partial or full-home backup\*, the SolarEdge Home Backup Interface gives you full flexibility in deciding which loads to back up and in what order\*\*, while protecting you against system overload.