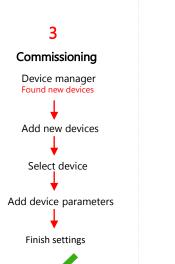

## Pair with Inverter

### System Requirements

- Inverter with SolarEdge Home Network wireless connection
- SolarEdge SetApp: smartphone application for connection to inverter and firmware >4.18.xx
- MySolarEdge: smartphone application for configuration and status reading
- iOS 10 or later or Android 6.0.1 or later