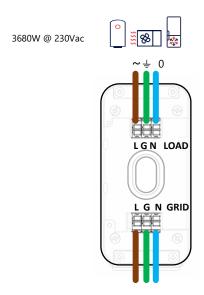

m the device
- DO NOT use with medical or life support equipment
- DO NOT use in wet or damp area
- DO NOT clean with liquid
- Test the device locally for safe operation before attempting to control it remotely
- Use Copper conductors only
- Installation in a closed metal enclosure degrades wireless performance and must be avoided



Discard this product according to local regulations or send it back to SolarEdge.



### About SolarEdge

SolarEdge is a global leader in smart energy technology. By deploying world-class engineering capabilities and a relentless focus on innovation, we create smart energy products and solutions that power our lives and drive future progress

© SolarEdge Technologies, Ltd. All rights reserved. Version: 1.1, October 2023 Subject to change without notice.



2



## Pair with Inverter

## Specifications







LED Indications

### Button Operation

- Press for <3 seconds to operate manually
- Hold >10 seconds to reset

### LED Indications

Blinking Blue – scanning for a network or connection with Home Network is lost & load off Blinking Green – scanning for a network or connection with Home Network is lost & load on Blinking Blue 30 seconds – received request of identification

Blue – connected to Home Network & load off Green - connected to Home Network & load on Blinking Red – error Flickering Blue – standby Flickering Green 5 times – reset done

### System Requirements

- Inverter with SolarEdge Home Network wireless connection
- SolarEdge SetApp: smartphone application for connection to inverter and firmware >4.18.xx
- MySolarEdge: smartphone