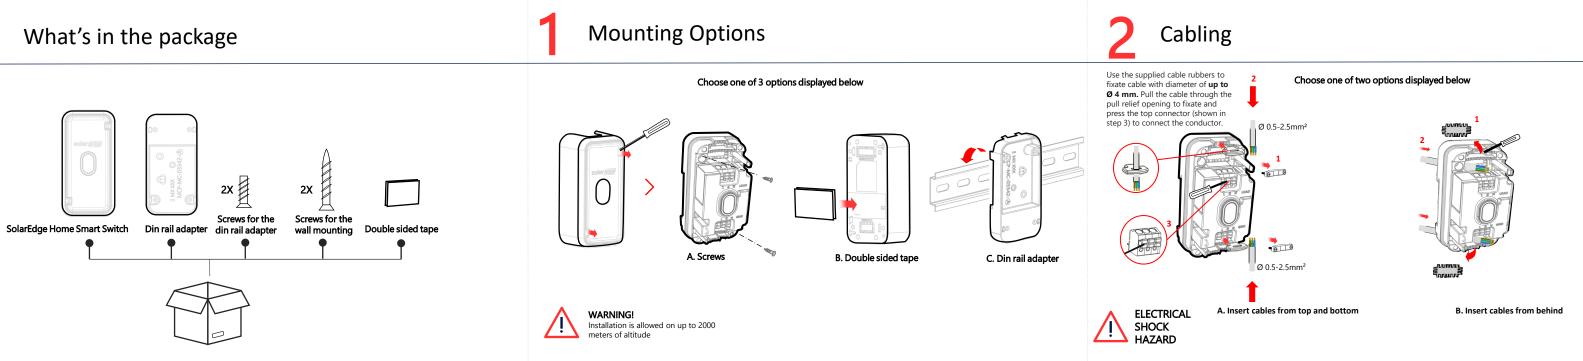

linstallationsanleitung NL Snelle installatiegids FR Guide d'installation rapide IT Guida rapida all'installazionne ES Guía de Instalación Rápid CZ Průvodce rychlou instalací HU Gyors telepítési útmutató
- PL Przewodnik szybkiej instalacji
- SL Navodila za hitro namestitev
- SV Snabbinstallationsguide



### Safety Information



### For indoor use only

- Keep children away from the device
- DO NOT use with medical or life support equipment
- DO NOT use in wet or damp area
- DO NOT clean with liquid
- Test the device locally for safe operation before attempting to control it remotely
- Use Copper conductors only
- Installation in a closed metal enclosure degrades wireless performance and must be avoided



Discard this product according to local regulations or send it back to SolarEdge.



### About SolarEdge

SolarEdge is a global leader in smart energy technology. By deploying world-class engineering capabilities and a relentless focus on innovation, we create smart energy products and solutions that power our lives and drive future progress

© SolarEdge Technologies, Ltd. All rights reserved. Version: 1.1, October 2023 Subject to change without notice.



2



## Pair with Inverter

## Specifications







LED Indications

### Button Operation

- Press for <3 seconds to operate manually
- Hold >10 seconds to reset

### LED Indications

Blinking Blue – scanning for a network or connection with Home Network is lost & load off Blinking Green – scanning for a network or connection with Home Network is lost & load on Blinking Blue 30 seconds – received request of identifica