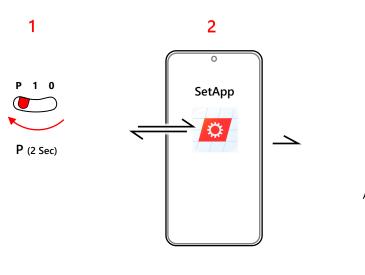

### Button Operation

- Press for <3 seconds to operate manually
- Hold >10 seconds to reset