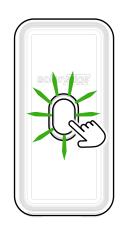

### Button Operation

- Press for <3 seconds to operate manually
- Hold >10 seconds to reset

### LED Indications

Blinking Blue – scanning for a network or connection with Home Network is lost & load off Blinking Green – scanning for a network or connection with Home Network is lost & load on Blinking Blue 30 seconds – received request of identification

Blue – connected to Home Network & load off Green - connected to Home Network & load on Blinking Red – error Flickering Blue – standby Flickering Green 5 times – reset done