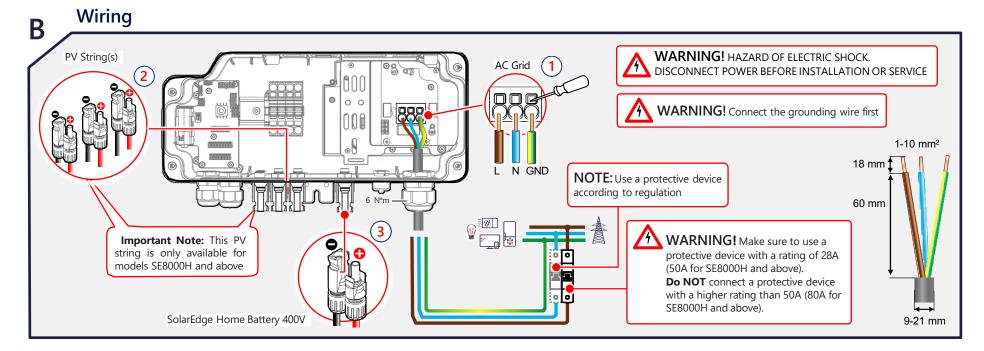

### Mounting

WARNING! To avoid danger, read the HANDLING AND SAFETY INSTRUCTIONS provided with this product, or refer to: https://www.solaredge.com/sites/default/files/se\_handling\_and\_saf ety\_instructions.pdf