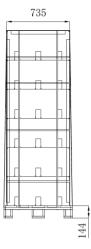

Table 1 and Table 2 provide details on the weight and size of the SolarEdge packages when packed as a:

- Single battery
- Pallet packed with twelve batteries

#### Table 1 - Single battery

| - and a surface of the surface of th |        |
|--------------------------------------------------------------------------------------------------------------------------------------------------------------------------------------------------------------------------------------------------------------------------------------------------------------------------------------------------------------------------------------------------------------------------------------------------------------------------------------------------------------------------------------------------------------------------------------------------------------------------------------------------------------------------------------------------------------------------------------------------------------------------------------------------------------------------------------------------------------------------------------------------------------------------------------------------------------------------------------------------------------------------------------------------------------------------------------------------------------------------------------------------------------------------------------------------------------------------------------------------------------------------------------------------------------------------------------------------------------------------------------------------------------------------------------------------------------------------------------------------------------------------------------------------------------------------------------------------------------------------------------------------------------------------------------------------------------------------------------------------------------------------------------------------------------------------------------------------------------------------------------------------------------------------------------------------------------------------------------------------------------------------------------------------------------------------------------------------------------------------------|--------|
| Packaging Parameter or Dimension                                                                                                                                                                                                                                                                                                                                                                                                                                                                                                                                                                                                                                                                                                                                                                                                                                                                                                                                                                                                                                                                                                                                                                                                                                                                                                                                                                                                                                                                                                                                                                                                                                                                                                                                                                                                                                                                                                                                                                                                                                                                                               | Value  |
| Weight of a single battery in when boxed                                                                                                                                                                                                                                                                                                                                                                                                                                                                                                                                                                                                                                                                                                                                                                                                                                                                                                                                                                                                                                                                                                                                                                                                                                                                                                                                                                                                                                                                                                                                                                                                                                                                                                                                                                                                                                                                                                                                                                                                                                                                                       | 60kg   |
| Length                                                                                                                                                                                                                                                                                                                                                                                                                                                                                                                                                                                                                                                                                                                                                                                                                                                                                                                                                                                                                                                                                                                                                                                                                                                                                                                                                                                                                                                                                                                                                                                                                                                                                                                                                                                                                                                                                                                                                                                                                                                                                                                         | 735mm  |
| Width                                                                                                                                                                                                                                                                                                                                                                                                                                                                                                                                                                                                                                                                                                                                                                                                                                                                                                                                                                                                                                                                                                                                                                                                                                                                                                                                                                                                                                                                                                                                                                                                                                                                                                                                                                                                                                                                                                                                                                                                                                                                                                                          | 595mm  |
| Height                                                                                                                                                                                                                                                                                                                                                                                                                                                                                                                                                                                                                                                                                                                                                                                                                                                                                                                                                                                                                                                                                                                                                                                                                                                                                                                                                                                                                                                                                                                                                                                                                                                                                                                                                                                                                                                                                                                                                                                                                                                                                                                         | 340 mm |