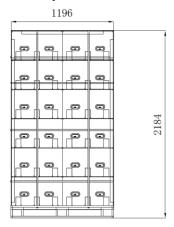

Table 1 and Table 2 provide details on the weight and size of the SolarEdge packages when packed as a:

- Single battery
- Pallet packed with twelve batteries

Table 2 - Pallet with twelve batteries\*

| Packaging Parameter or Dimension | Value  |
|----------------------------------|--------|
| Weight of twelve battery boxes   | 720kg  |
| Length                           | 1200mm |
| Width                            | 800mm  |
| Height                           | 2184mm |

<sup>\*</sup> Since the battery package is not balanced over the center it is mandatory to load the batteries on a pallet in a mixed position