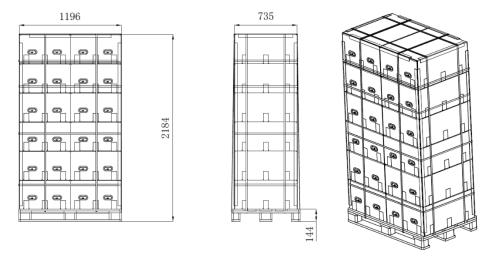

Table 1 and Table 2 provide details on the weight and size of the SolarEdge packages when packed as a:

- Single battery
- Pallet packed with twelve batteries

#### Table 1 - Single battery

| - and a surface of the surface of th |        |
|--------------------------------------------------------------------------------------------------------------------------------------------------------------------------------------------------------------------------------------------------------------------------------------------------------------------------------------------------------------------------------------------------------------------------------------------------------------------------------------------------------------------------------------------------------------------------------------------------------------------------------------------------------------------------------------------------------------------------------------------------------------------------------------------------------------------------------------------------------------------------------------------------------------------------------------------------------------------------------------------------------------------------------------------------------------------------------------------------------------------------------------------------------------------------------------------------------------------------------------------------------------------------------------------------------------------------------------------------------------------------------------------------------------------------------------------------------------------------------------------------------------------------------------------------------------------------------------------------------------------------------------------------------------------------------------------------------------------------------------------------------------------------------------------------------------------------------------------------------------------------------------------------------------------------------------------------------------------------------------------------------------------------------------------------------------------------------------------------------------------------------|--------|
| Packaging Parameter or Dimension                                                                                                                                                                                                                                                                                                                                                                                                                                                                                                                                                                                                                                                                                                                                                                                                                                                                                                                                                                                                                                                                                                                                                                                                                                                                                                                                                                                                                                                                                                                                                                                                                                                                                                                                                                                                                                                                                                                                                                                                                                                                                               | Value  |
| Weight of a single battery in when boxed                                                                                                                                                                                                                                                                                                                                                                                                                                                                                                                                                                                                                                                                                                                                                                                                                                                                                                                                                                                                                                                                                                                                                                                                                                                                                                                                                                                                                                                                                                                                                                                                                                                                                                                                                                                                                                                                                                                                                                                                                                                                                       | 60kg   |
| Length                                                                                                                                                                                                                                                                                                                                                                                                                                                                                                                                                                                                                                                                                                                                                                                                                                                                                                                                                                                                                                                                                                                                                                                                                                                                                                                                                                                                                                                                                                                                                                                                                                                                                                                                                                                                                                                                                                                                                                                                                                                                                                                         | 735mm  |
| Width                                                                                                                                                                                                                                                                                                                                                                                                                                                                                                                                                                                                                                                                                                                                                                                                                                                                                                                                                                                                                                                                                                                                                                                                                                                                                                                                                                                                                                                                                                                                                                                                                                                                                                                                                                                                                                                                                                                                                                                                                                                                                                                          | 595mm  |
| Height                                                                                                                                                                                                                                                                                                                                                                                                                                                                                                                                                                                                                                                                                                                                                                                                                                                                                                                                                                                                                                                                                                                                                                                                                                                                                                                                                                                                                                                                                                                                                                                                                                                                                                                                                                                                                                                                                                                                                                                                                                                                                                                         | 340 mm |

Table 2 - Pallet with twelve batteries\*

| Packaging Parameter or Dimension | Value  |
|----------------------------------|--------|
| Weight of twelve battery boxes   | 720kg  |
| Length                           | 1200mm |
| Width                            | 800mm  |
| Height                           | 2184mm |

<sup>\*</sup> Since the battery package is not balanced over the center it is mandatory to load the batteries on a pallet in a mixed position