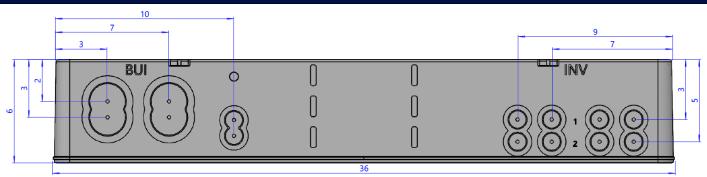

### SFM36

|                             |                                              | Units |
|-----------------------------|----------------------------------------------|-------|
| INSTALLATION SPECIFICATIONS |                                              |       |
| Dimensions (W x H x D)      | 36" x 6" x 6"                                | in    |
| Weight                      | 7.94                                         | lbs   |
| Ambient Temperature Range   | -40 to +140                                  | °F    |
| CONSTRUCTION                |                                              |       |
| Material                    | Flame retardant, rigid polycarbonate diecast |       |
| STANDARD COMPLIANCE         |                                              |       |
| Safety                      | UL 1741, NEMA Type 3R                        |       |

#### MECHANICAL DRAWING – TOP VIEW

16