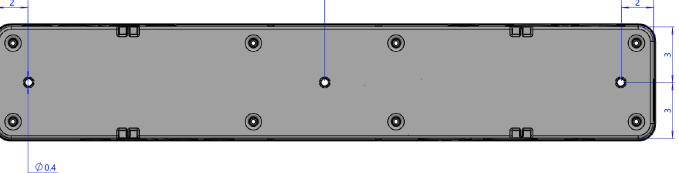

### SFM36

|                             |                                              | Units |
|-----------------------------|----------------------------------------------|-------|
| INSTALLATION SPECIFICATIONS |                                              |       |
| Dimensions (W x H x D)      | 36" x 6" x 6"                                | in    |
| Weight                      | 7.94                                         | lbs   |
| Ambient Temperature Range   | -40 to +140                                  | °F    |
| CONSTRUCTION                |                                              |       |
| Material                    | Flame retardant, rigid polycarbonate diecast |       |
| STANDARD COMPLIANCE         |                                              |       |
| Safety                      | UL 1741, NEMA Type 3R                        |       |