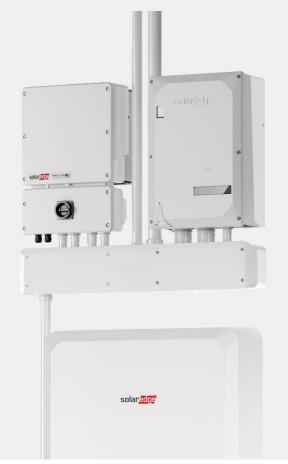

### Accelerate backup system installation with the SolarEdge Fast Mount 36

- Reduce time, cost, and labor by quickly connecting the SolarEdge Home Hub Inverter and SolarEdge Home Backup Interface
- Pre-fitted knockouts to align the Inverter and the Backup Interface faster
- Integrated mounting template for measuring ease
- Additional savings from included connection hardware
- Increased mounting flexibility with knockouts on top and bottom
- Integrated 10-slot bar for conduit grounding
- Refined design aligns seamlessly with integrated SolarEdge Home products

## **/ SolarEdge Fast Mount 36** For North America