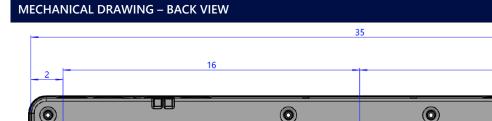

### SFM36

|                             |                                              | Units |
|-----------------------------|----------------------------------------------|-------|
| INSTALLATION SPECIFICATIONS |                                              |       |
| Dimensions (W x H x D)      | 36" x 6" x 6"                                | in    |
| Weight                      | 7.94                                         | lbs   |
| Ambient Temperature Range   | -40 to +140                                  | °F    |
| CONSTRUCTION                |                                              |       |
| Material                    | Flame retardant, rigid polycarbonate diecast |       |
| STANDARD COMPLIANCE         |                                              |       |
| Safety                      | UL 1741, NEMA Type 3R                        |       |