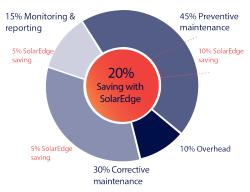

#### **Reduced O&M Costs**

With module level monitoring — free for 25 years — you get energy management capabilities and 100% system visibility to minimize your onsite visits and O&M costs.