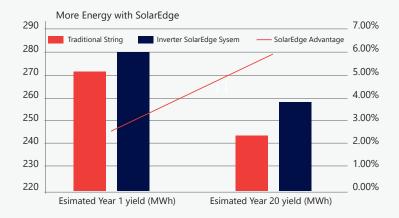

#### More Energy – More Savings

Enjoy increased energy yield and faster return on investment through our module-level maximum power point tracking (MPPT). SolarEdge mitigates power losses due to mismatch between modules for maximum power generation from each module.

#### **Greater Design Flexibility**

Our flexible site design enables more modules per site and more energy: up to 25% more than traditional string inverters.

Situational savings are significant in special scenarios like shaded and space constrained areas: with SolarEdge, you can create strings of uneven lengths, in multiple orientations and different roof facets.