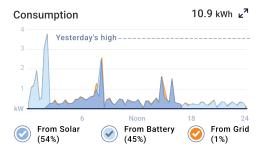

### Save more on your electric bills

Increase your energy savings and reduce power import during peak hours by combining solar with lowest cost power.

### What it does

Automatically charge the battery from your solar and/or from the grid when utility rates are low to provide power for your peak hour consumption needs.

### When to choose this mode

If your household is enrolled in a Time of Use pricing program.