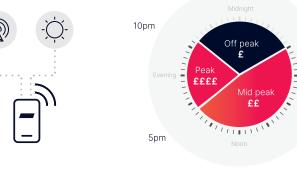

### Off-Peak £:

Charge the battery from the grid at low rates – only when needed and permitted.

#### Mid-Peak ££:

Always opt for free solar to power your home and charge the battery. Use excess energy to minimize grid import.

#### Peak ££££:

Save the battery for use at peak hours.

7am

Manage your energy storage more efficiently and profitably. Start now!

Home

SolarEdge Home is a personal home energy ecosystem, designed to adapt to homeowners' changing energy needs, preferences, and lifestyles, day and night. This complete ecosystem combines patented SolarEdge PV technology, including Power Optimizers, the SolarEdge Home Hub and Wave Inverters and SolarEdge Home Battery, plus innovative smart energy devices all controlled from the mySolarEdge app. With SolarEdge Home, homeowners can significantly reduce their electricity bills, lead more sustainable lifestyles, and grow their system as their needs evolve.