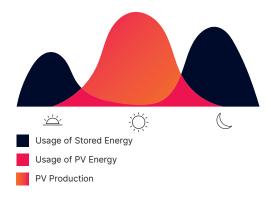

### Go green and energy independent

The most effective way to reduce grid use and gain energy independence.

### What it does

Uses as much free solar as possible to power your household and charge your battery, regardless of utility rates.

### When to choose this mode

If you have a fixed rate electricity plan.

Typical Day With TOU Pricing Plan

Typical Day With Maximum Solar Capitalized and Minimum Grid Import