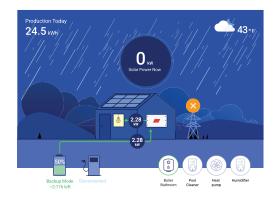

### Enjoy longer-lasting backup power

Backup Mode Provides enough backup power for your essential needs during an outage.

### What it does

Battery power is reserved solely for outage protection.

#### When to choose this mode

Only for power outages. Available for households with battery and backup.