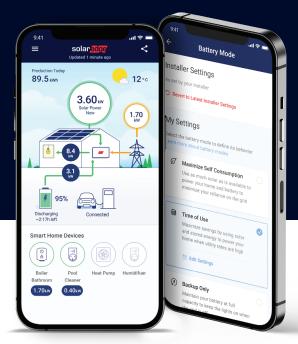

## A Smart Storage System That Fits Your Household's Energy Needs

Manage Your Battery by Choosing the Relevant Mode:

### Time of Use

### Backup Online