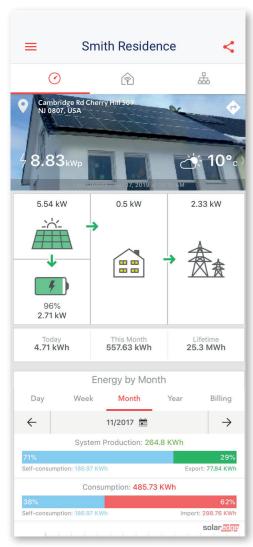

## On-the-go control with mySolarEdge

- Track and control your energy use and production in real-time
- Remotely control home appliances and SolarEdge EV charging
- Monitor your system's performance with mobile-optimized features

## / Connect to your SolarEdge system anytime, anywhere

Track and manage your energy use and production in real time

Control your smart home devices and EV charging remotely

Monitor your system's health and set up communication settings