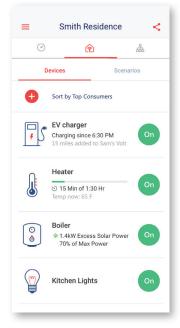

## On-the-go control with mySolarEdge

- Track and control your energy use and production in real-time
- Remotely control home appliances and SolarEdge EV charging
- Monitor your system's performance with mobile-optimized features

## / Connect to your SolarEdge system anytime, anywhere

Track and manage your energy use and production in real time

Control your smart home devices and EV charging remotely

Monitor your system's health and set up communication settings