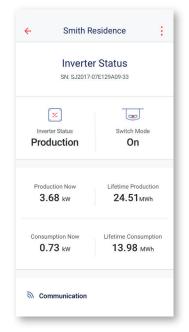

## / Connect to your SolarEdge system anytime, anywhere

Track and manage your energy use and production in real time

Control your smart home devices and EV charging remotely

Monitor your system's health and set up communication settings