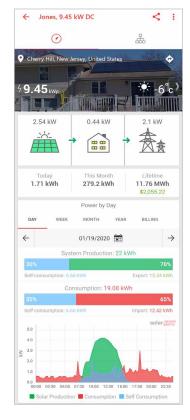

#### With Consumption Monitoring

#### Graph legend:

- Solar production: Energy produced by the solar system
- Consumption: Energy imported from the grid
- · Self-consumption: Energy consumed from solar