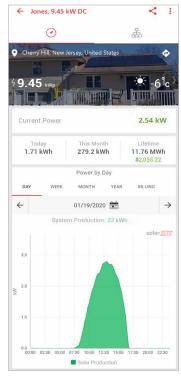

#### Without Consumption Monitoring

#### Graph legend:

- Solar production: Energy produced by the solar system
- Consumption: Energy imported from the grid
- · Self-consumption: Energy consumed from solar