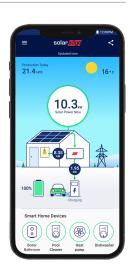

#### **Know more**

Track your solar performance with the mySolarEdge app

# / mySolarEdge Monitoring App

While Genesis users enjoy our comprehensive monitoring dashboard as a standard lifetime feature, they can choose to upgrade their system with a Genesis Enhancement Pack that provides panel-level monitoring for the life of the system and the opportunity to connect to a SolarEdge EV charger or future SolarEdge Smart Energy products when ready.

For users who elect not to upgrade their system, you can relax in the knowledge that your installer will be automatically notified if there are any issues with your solar system which require attention.