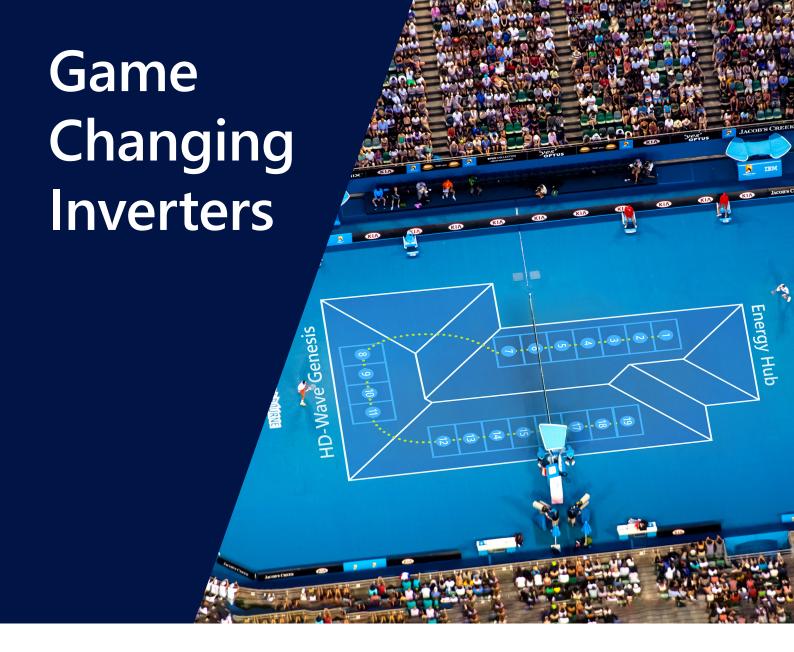

# / Which Inverter is Right for Me?

**HD-Wave Genesis** is designed to be a great entry-level product that incorporates the core functionality of SolarEdge technology and the ability to connect directly to a SolarEdge Home Battery.

SolarEdge Energy Hub is designed to meet every home energy need. It does it all, including battery connection, energy backup, EV charging, full system monitoring and integrates with smart energy devices. It also offers panel-by-panel monitoring.

| Benefits                                                | HD-Wave Genesis | SolarEdge Energy Hub |
|---------------------------------------------------------|-----------------|----------------------|
| Full panel optimisation                                 | <b>✓</b>        | <b>✓</b>             |
| Single string design – inverters up to 5kW              | <b>✓</b>        | <b>✓</b>             |
| Advanced safety features                                | <b>✓</b>        | <b>✓</b>             |
| 12-year product warranty (extendable to 20 or 25 years) | ~               | ~                    |
| Wi-Fi communications                                    | <b>✓</b>        | <b>✓</b>             |
| Panel-level monitoring                                  | *               | <b>✓</b>             |
| Smart Energy Capabilities                               |                 |                      |
| SolarEdge Home Battery connection                       | <b>✓</b>        | <b>✓</b>             |
| Backup power support                                    |                 | <b>✓</b>             |
| Smart energy device connection                          | *               | <b>✓</b>             |
| Smart EV charging                                       | *               | <b>✓</b>             |