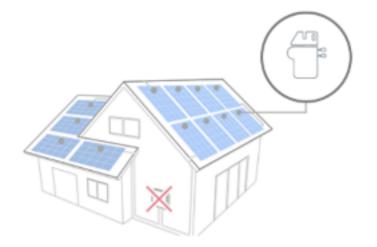

## Microinverters

- Lower efficiency
- No DC coupled storage

## SolarEdge Solution ■ So

- More energy
- Flexible design
- Superior safety
- And much more

Visibility

Oversizing

Warranty