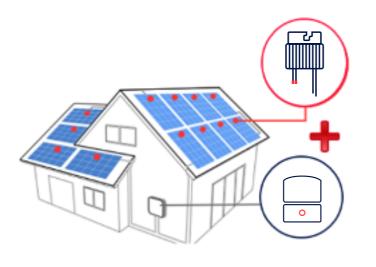

# Panel Optimisation Offers More

## **More Savings**

Panel optimisation mitigates power losses caused by manufacturing tolerance, transportation damage, heat & aging, soiling, different tilts & orientations, partial shading and panel / bypass diode failure.

### **More Possibilities**

Connecting to batteries, EV chargers, and smart home devices enables more possible uses of your renewable energy, reducing reliance on grid power.

Evolution Power Optimisers Inverters Home Battery Smart Panels Oversizing Visibility Warranty