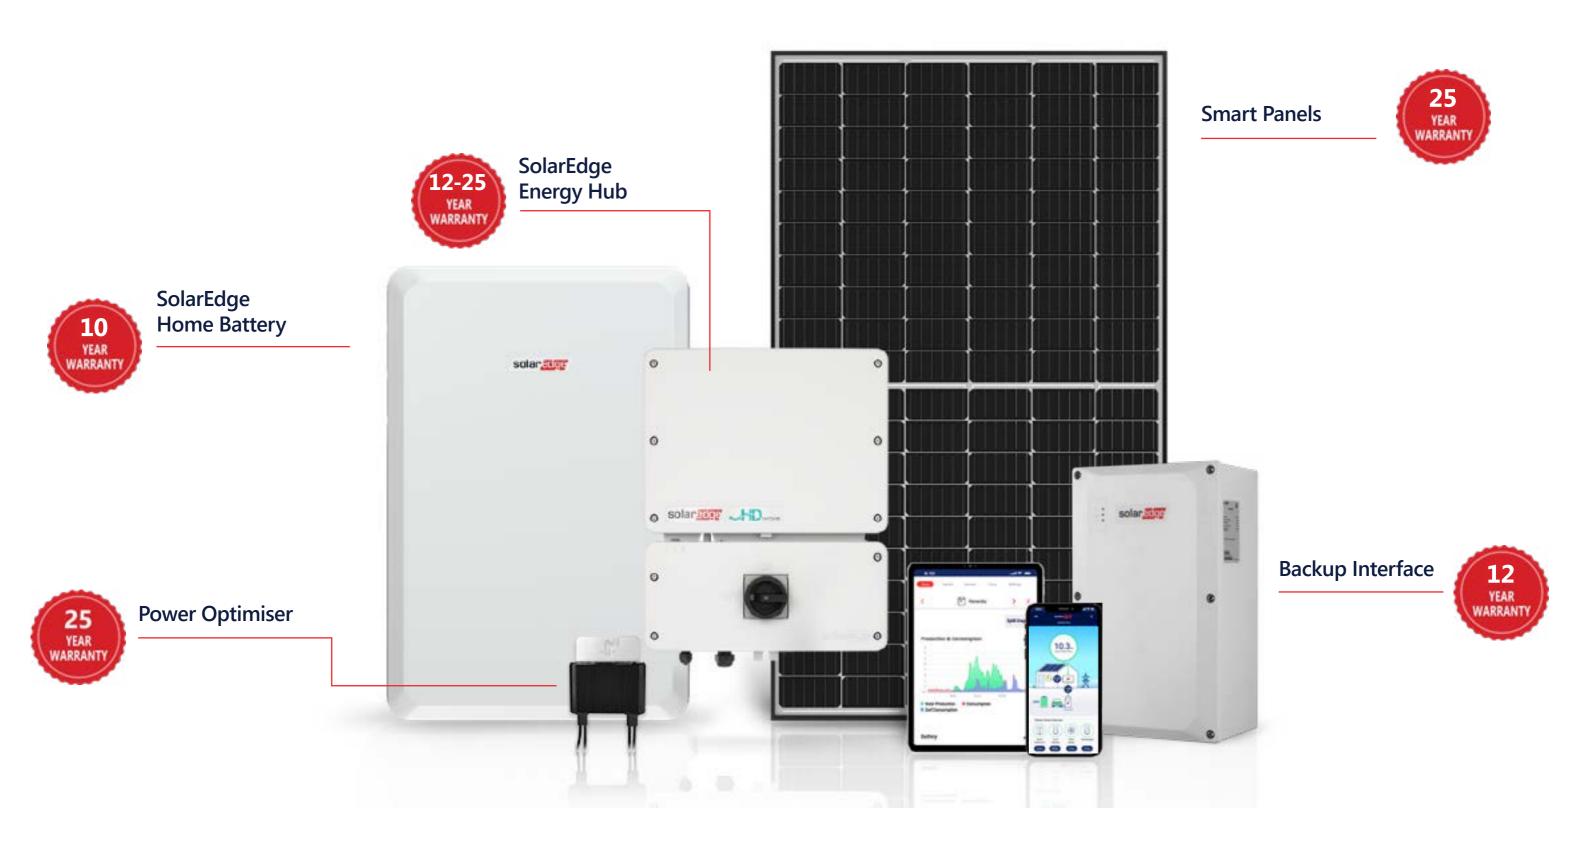

# Introducing the SolarEdge Home Battery

- Industry-leading system efficiency ≈ 93%
- Indoor or outdoor installation
- Combine three per inverter
- 10kWh energy capacity
- 5kW continuous power
- 10-year warranty

# Smart Panels

- Factory-fitted Power Optimisers
- 25-year product warranty
- Record-breaking wind durability

Evolution Power Optimisers Inverters Home Battery Smart Panels Oversizing Visibility Warranty

# Two Inverter Choices

**SolarEdge Genesis** 

SolarEdge Energy Hub

# Introducing SolarEdge Energy Hub