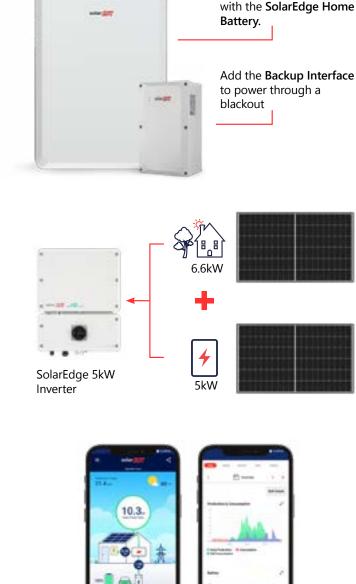

#### More Independence

Increase energy independence and savings by adding one or more SolarEdge Home Battery. Weather any grid outage by installing our advanced battery backup solution.

## / Better Together

The SolarEdge Energy Hub inverter is designed for seamless integration with the SolarEdge Home Battery and can connect to extra solar panels for maximised charging performance. Because all SolarEdge products are designed to work together, you get streamlined service and support from one manufacturer.

### / SolarEdge **Home Battery**

- / Industry-leading system efficiency  $\approx 93\%$
- Indoor or outdoor installation
- / 10kWh energy capacity
- / 5kW continuous power
- 10-year warranty

### Add Extra PV with **DC Coupled Storage**

- / More panels to power the home
- I Plus, more panels to charge the SolarEdge Home Battery
- / Quicker recharge

### / Take Control

The mySolarEdge app provides real-time visibility on energy use and production. Measure and manage solar energy more effectively by setting smart schedules to maximise energy savings and manage activities like electric vehicle or battery charging.